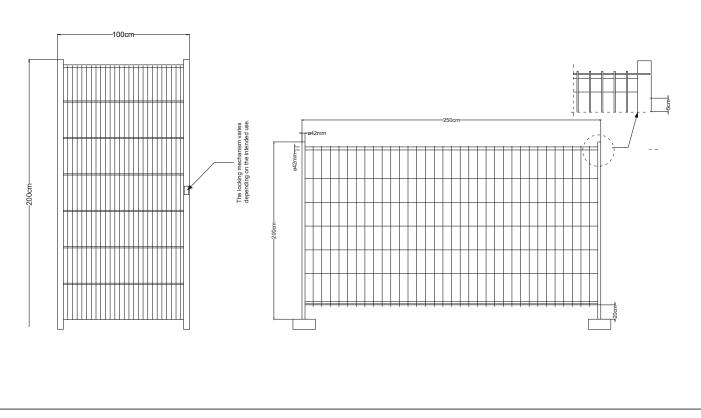

## PANEL FENCE

QUICK ASSEMBLY

CUSTOMIZED DESIGN

GALVANIZED STEEL

PVC OR ELECTROSTATIC POWER PAINTING

Our panel fences are our most-exported fencing solutions. Easily installable, aesthetic with the possibility of custom design, rigid panel fences are widely used for homes, construction sites, public and private spaces.

Height of the panels vary from 50cm to 300cm. We offer wire thicknesses of 4mm to 6.00mm. The standard meshes are 50x150mm, 50x100mm or 50x50mm.

We also offer 5/6/5 and 6/8/6 double-wire panel solutions.