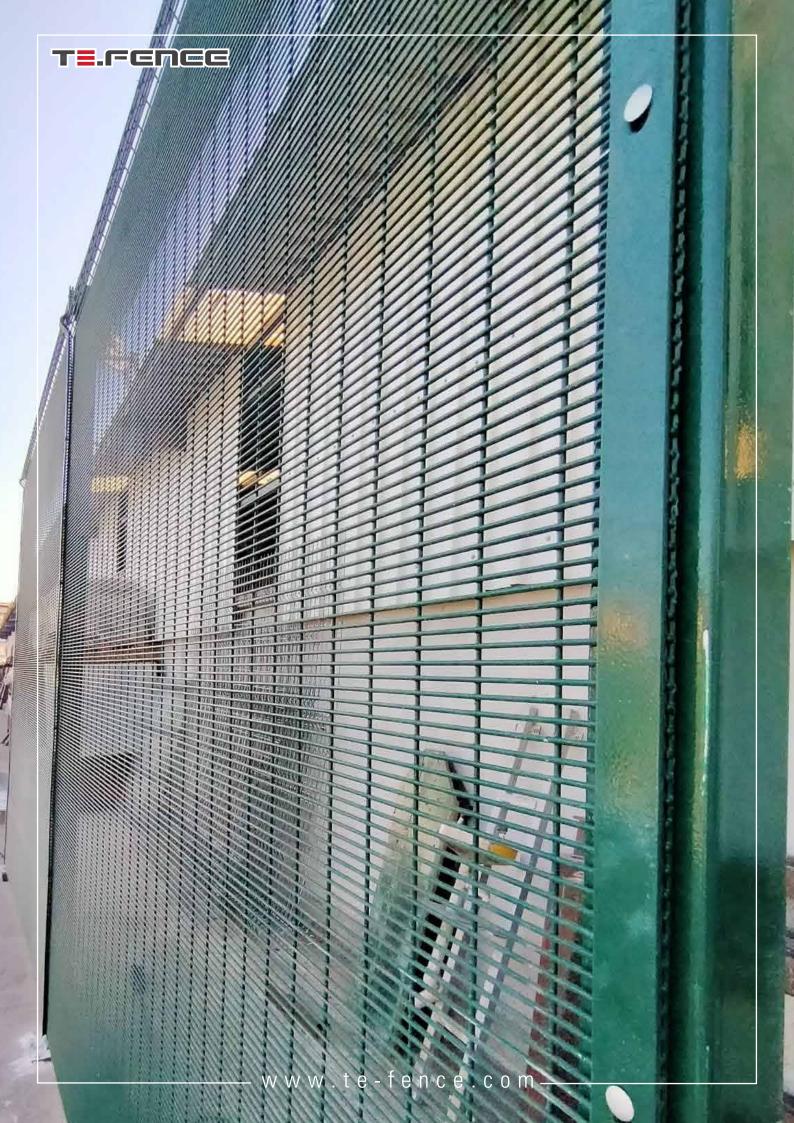

### HIGH SECURITY FENCE

CUSTOMIZED DESIGN

GALVANIZED STEE

PVC OR ELECTROSTATI POWER PAINTING

HIGH SECURITY

ANTLCHM

The high-security and anti-climbing fence systems are specially designed for the protection of sensitive areas (sensitive sites, prison areas, public administrations, embassies, etc.). The height of a panel varies between 150 cm and 300 cm with two thicknesses of wire 4 mm, 5 mm or 6 mm. Depending on the customer's project, the intermediate posts (stakes) are designed with L or Y arms allowing the integration of conventional barbed wire or concertina barbed wire.

#### General specifications.

- Mesh: 12.7×76.2 mm, or custom (10x50mm 0x50mm)
- System height: 150 to 600 cm. Height of 600cm with two panels of 300cm.
- Anti-climbing fence
- Highly galvanized (250 gr/m2) or very highly galvanized (366 gr/m2) steel
- PVC cover or electrostatic paint
- Straight intermediate posts, or with flap (L or Y) flap of 30cm, 50 or 70 cm
- Option: double juxtaposed panels for increased resistance to acts of vandalism
- · Heavy duty and resistant system