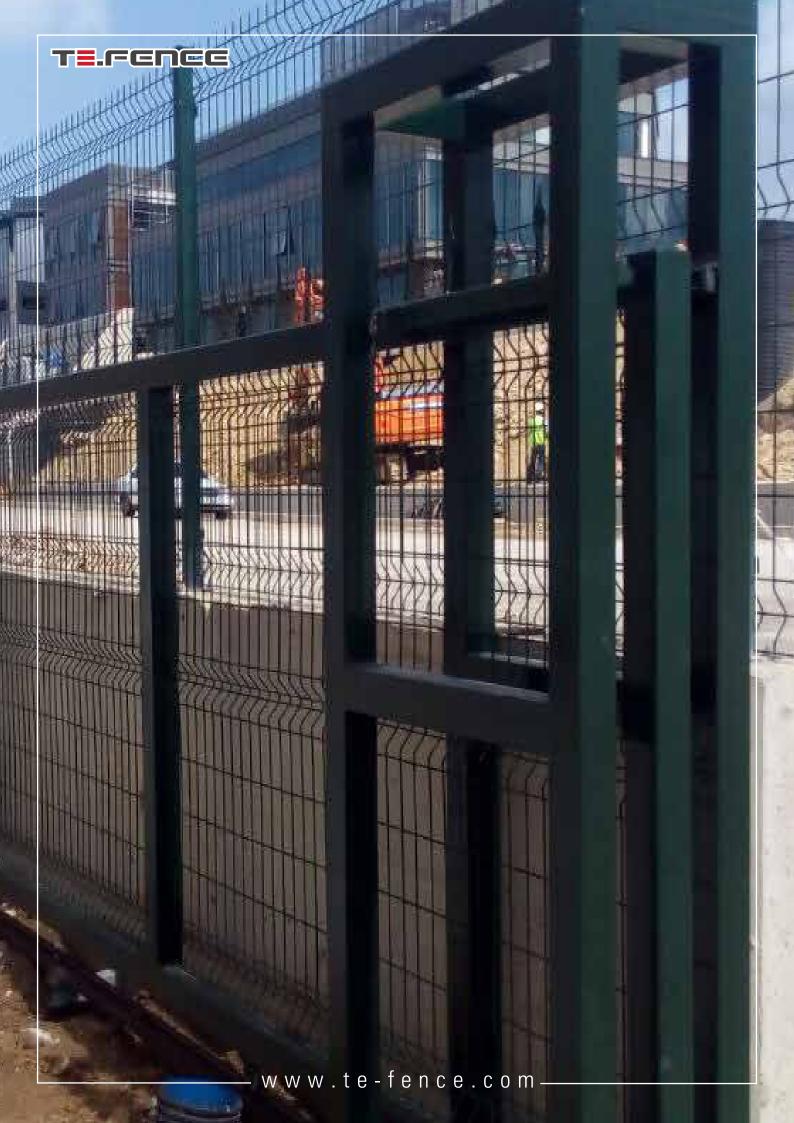

## PANEL FENCE

QUICK ASSEMBLY

CUSTOMIZED DESIGN

GALVANIZED STEEL

PVC OR ELECTROSTATIC POWER PAINTING

Our panel fences are our most-exported fencing solutions. Easily installable, aesthetic with the possibility of custom design, rigid panel fences are widely used for homes, construction sites, public and private spaces.

Height of the panels vary from 50cm to 300cm. We offer wire thicknesses of 4mm to 6.00mm. The standard meshes are 50x150mm, 50x100mm or 50x50mm.

We also offer 5/6/5 and 6/8/6 double-wire panel solutions.

- Intermediate posts (stakes) straight, or with arm (L or Y) arm of 30 cm or 50 cm with application of barbed wire and concertina on flap.
- Highly galvanized steel
- PVC cover or electrostatic paint (standard colour green Ral9006 or other on request)
- Galvanized and painted steel clips
- · All installation accessories included
- Quick and easy assembly
- Economic solution
- · Industrial or residential use
- Optimised transport costs: special packaging for transport by truck or shipping container, approximately 1600 metres of 200x200cm rigid panels including all the posts and accessories transported in a single 40-foot shipping container.