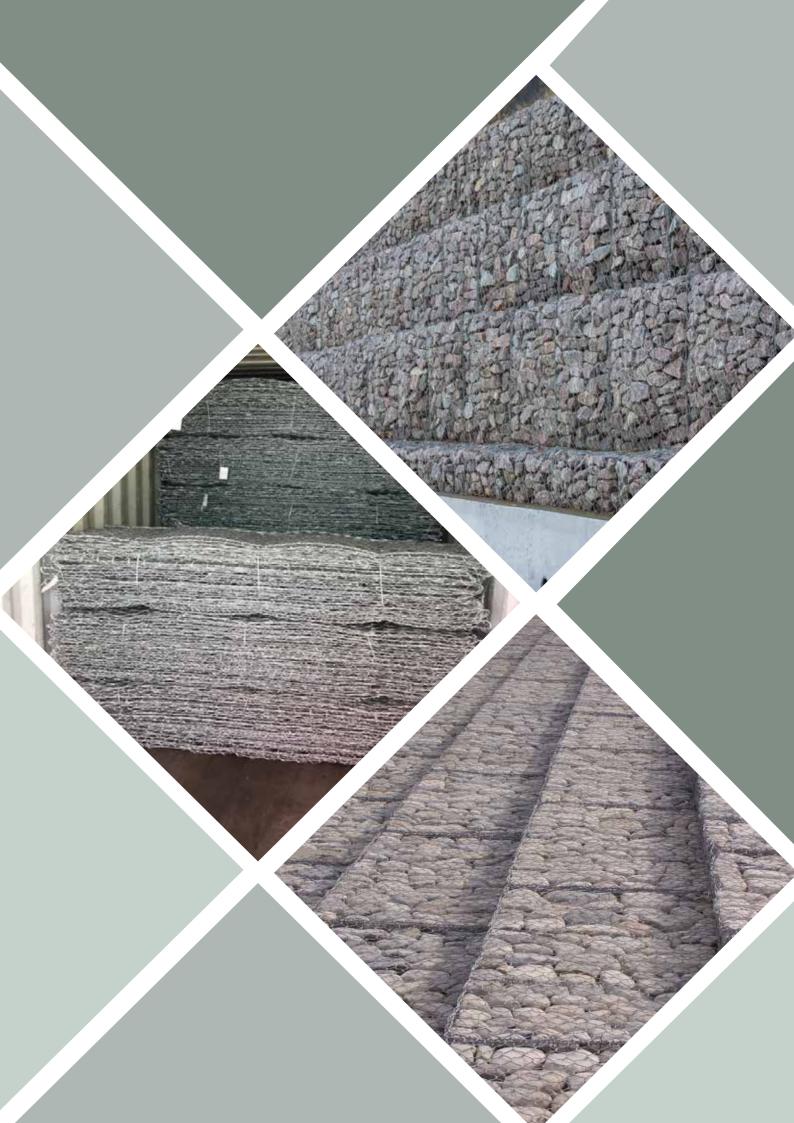

| 2.00 m    | 0.15-0.20-0.25-0.30 m |  |
| 6.00 m                                                | 2.00 m    | 0.15-0.20-0.25-0.30 m |  |

| Gabion Matresses - Standard Dimensions - Mesh 60x80mm |           |                  |  |
|-------------------------------------------------------|-----------|------------------|--|
| Lenght (m)                                            | Width (m) | Height (m)       |  |
| 3.00 m                                                | 2.00 m    | 0.17-0.23-0.30 m |  |
| 4.00 m                                                | 2.00 m    | 0.17-0.23-0.30 m |  |
| 5.00 m                                                | 2.00 m    | 0.17-0.23-0.30 m |  |
| 6.00 m                                                | 2.00 m    | 0.17-0.23-0.30 m |  |







# **SPORT AREAS**



**OUICK ASSEMBLY** 



CUSTOMIZED DESIGN



GALVANIZED STEE



PVC OR ELECTROSTATIC POWER PAINTING



HIGH SECURITY



ANTI-CLIME

The acrylic surface offers an excellent resistance in all kinds of weather conditions and is UV-resistant. Installation of this kind of floor is fast and convenient both for interior and exterior areas. Acrylic floors are convenient for the practice of athletics, tennis, basketball and volleyball. They are widely used for the implementation of multi sports spaces.