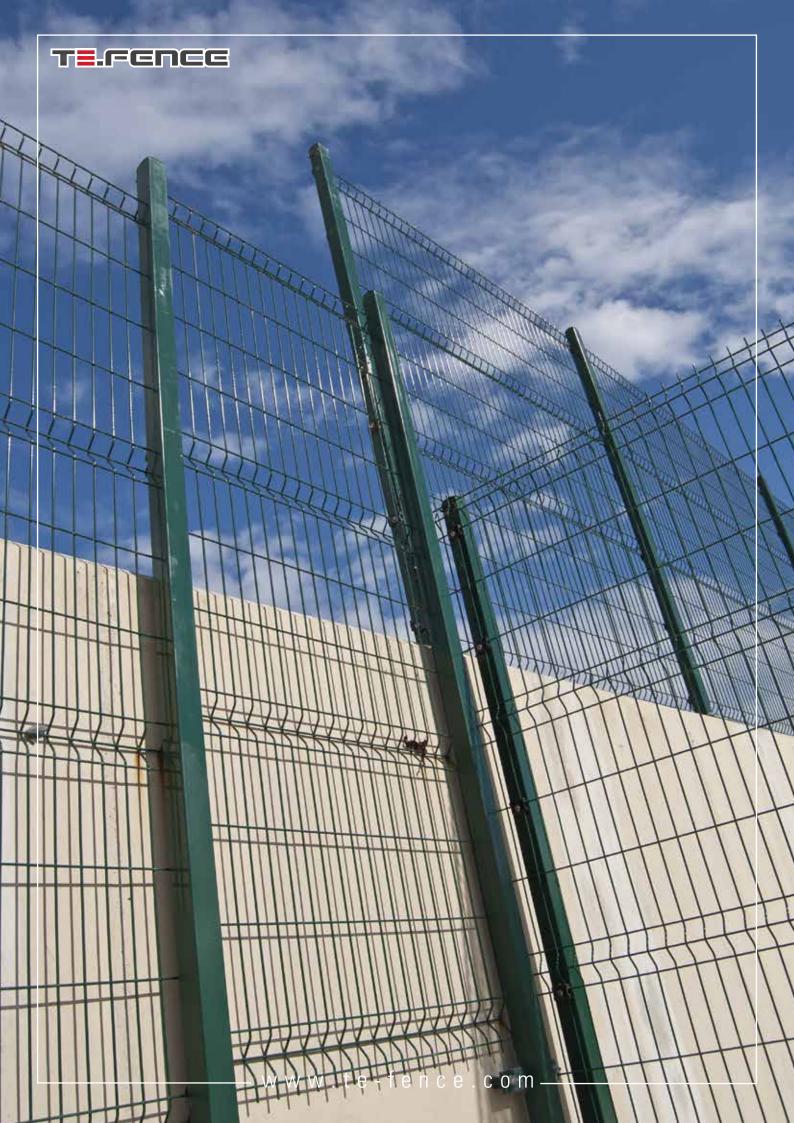

## PANEL FENCE

QUICK ASSEMBLY

CUSTOMIZED DESIGN

GALVANIZED STEEL

PVC OR ELECTROSTATIC POWER PAINTING

Our panel fences are our most-exported fencing solutions. Easily installable, aesthetic with the possibility of custom design, rigid panel fences are widely used for homes, construction sites, public and private spaces.

Height of the panels vary from 50cm to 300cm. We offer wire thicknesses of 4mm to 6.00mm. The standard meshes are 50x150mm, 50x100mm or 50x50mm.

We also offer 5/6/5 and 6/8/6 double-wire panel solutions.

- Intermediate posts (stakes) straight, or with arm (L or Y) arm of 30 cm or 50 cm with application of barbed wire and concertina on flap.
- Highly galvanized steel
- PVC cover or electrostatic paint (standard colour green Ral9006 or other on request)
- Galvanized and painted steel clips
- · All installation accessories included
- Quick and easy assembly
- Economic solution
- · Industrial or residential use
- Optimised transport costs: special packaging for transport by truck or shipping container, approximately 1600 metres of 200x200cm rigid panels including all the posts and accessories transported in a single 40-foot shipping container.