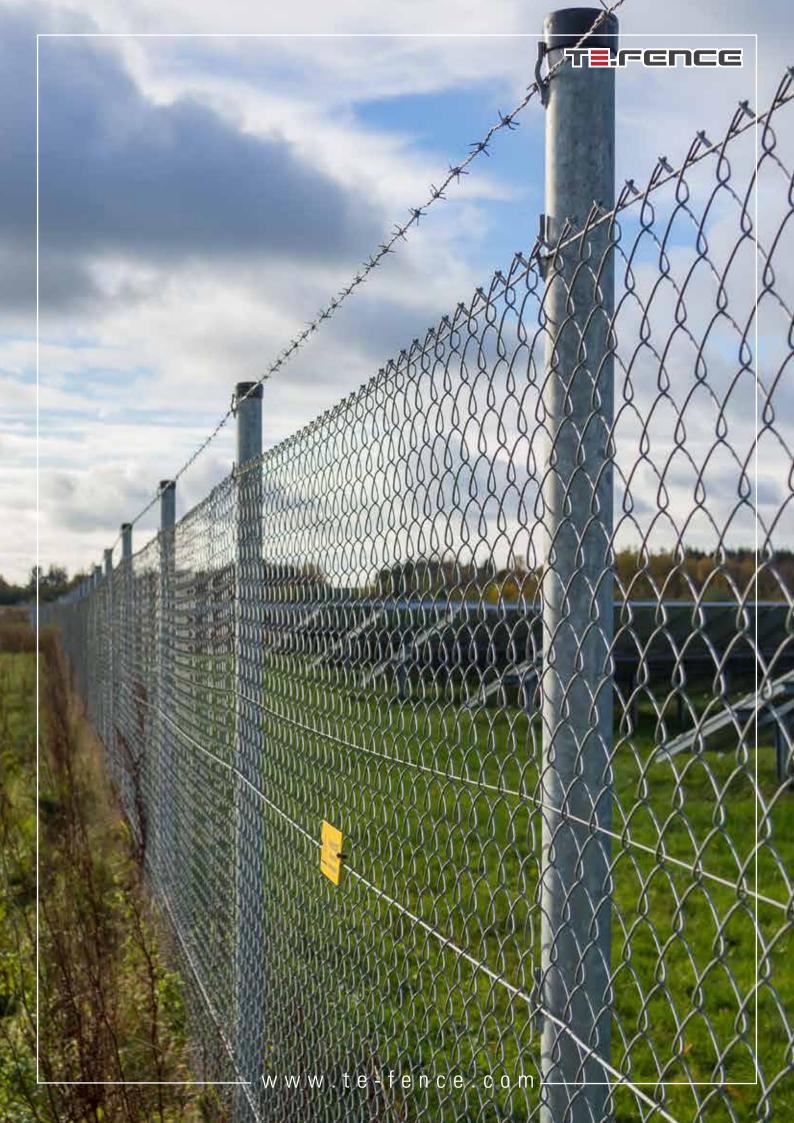

# CHAIN LINK FENCE

OUICK ASSEMBLY

CUSTOMIZEI DESIGN

GALVANIZED STEEL

PVC OR ELECTROSTATIC
POWER PAINTING

Single- or double-twist wire mesh fence systems have diamond mesh  $30\times30$ mm,  $40\times40$ mm,  $70\times70$ mm. The thickness of the wires of the mesh rolls vary from  $\emptyset2$ . 00 mm to  $\emptyset4.00$  mm.

The round, square or angle-type intermediate posts are straight or have an L or Y flap depending on the customer's project.

All the elements are highly galvanised with PVC or epoxy coating. Installation accessories include stakes, struts, tension wires, tie wires and turnbuckles (stiffeners).