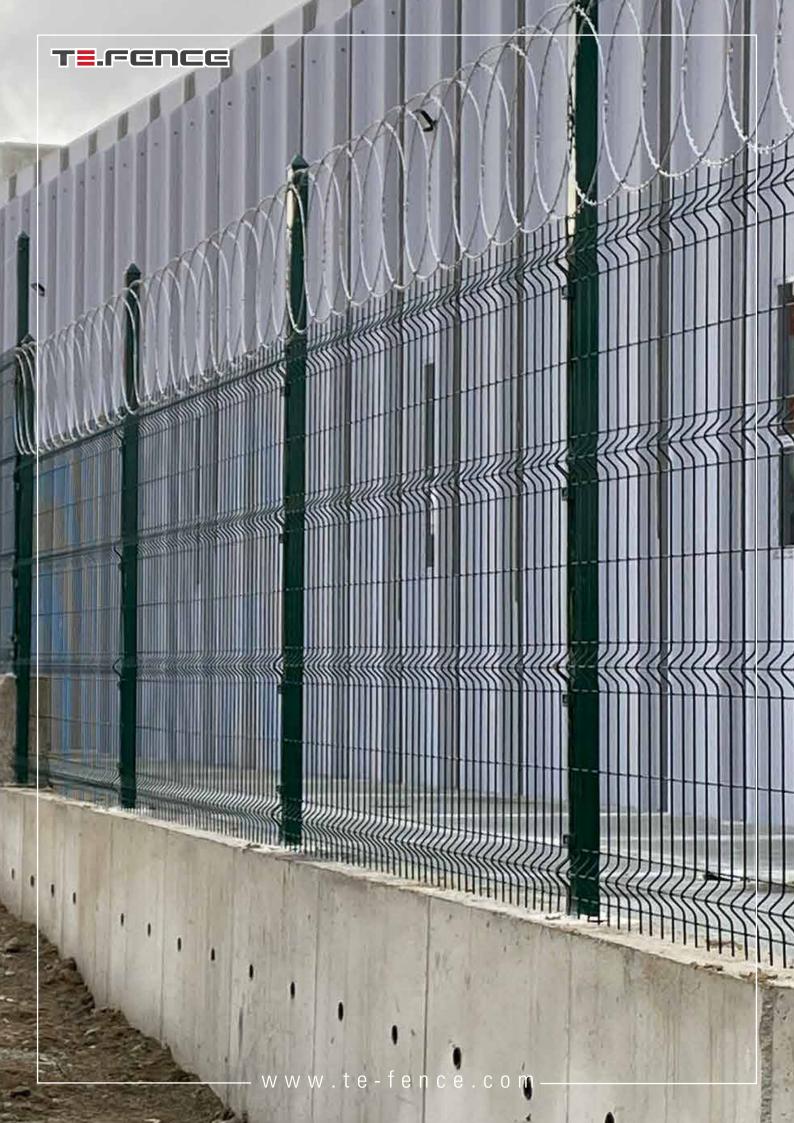

### HIGH SECURITY FENCE

CUSTOMIZED DESIGN

GALVANIZED STEE

PVC OR ELECTROSTATI POWER PAINTING

HIGH SECURITY

ANTLCHM

The high-security and anti-climbing fence systems are specially designed for the protection of sensitive areas (sensitive sites, prison areas, public administrations, embassies, etc.). The height of a panel varies between 150 cm and 300 cm with two thicknesses of wire 4 mm, 5 mm or 6 mm. Depending on the customer's project, the intermediate posts (stakes) are designed with L or Y arms allowing the integration of conventional barbed wire or concertina barbed wire.

#### The areas of application of the High-Security Fence:

- Borders
- · Sensitive worksites
- · Mining and oil areas
- · Prison areas
- Dwellings in sensitive areas
- · Consulates, Embassies and administrative buildings
- All areas which need to be protected as much as possible against intrusion and vandalism