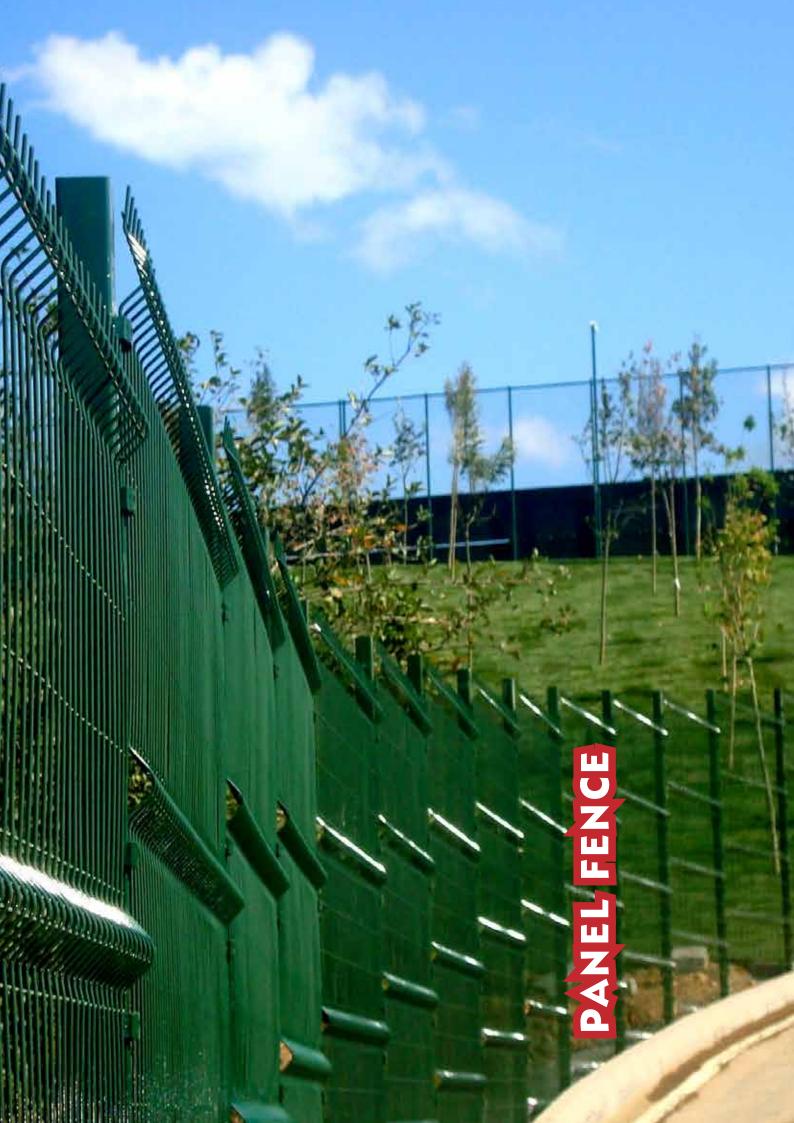

## PANEL FENCE

QUICK ASSEMBLY

CUSTOMIZED DESIGN

GALVANIZED STEEL

PVC OR ELECTROSTATIC POWER PAINTING

Our panel fences are our most-exported fencing solutions. Easily installable, aesthetic with the possibility of custom design, rigid panel fences are widely used for homes, construction sites, public and private spaces.

Height of the panels vary from 50cm to 300cm. We offer wire thicknesses of 4mm to 6.00mm. The standard meshes are 50x150mm, 50x100mm or 50x50mm.

We also offer 5/6/5 and 6/8/6 double-wire panel solutions.