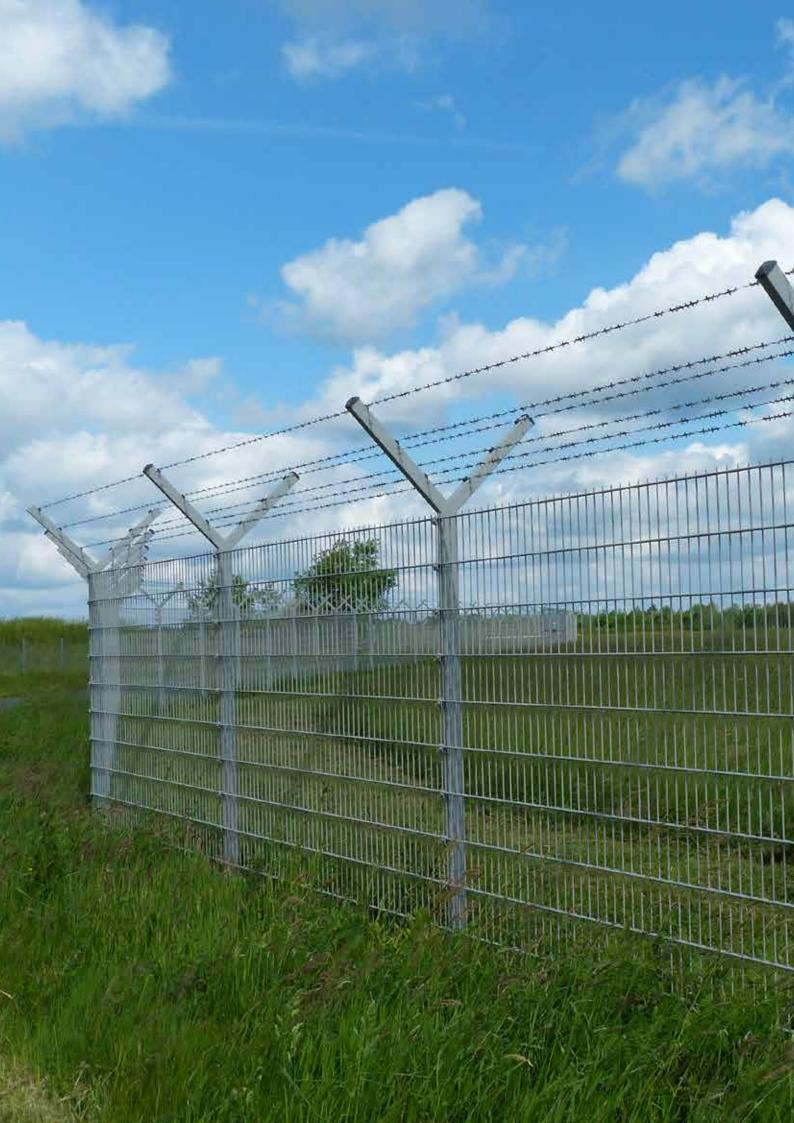

### HIGH SECURITY FENCE

CUSTOMIZED DESIGN

GALVANIZED STEE

PVC OR ELECTROSTATI POWER PAINTING

HIGH SECURITY

ANTLCHM

The high-security and anti-climbing fence systems are specially designed for the protection of sensitive areas (sensitive sites, prison areas, public administrations, embassies, etc.). The height of a panel varies between 150 cm and 300 cm with two thicknesses of wire 4 mm, 5 mm or 6 mm. Depending on the customer's project, the intermediate posts (stakes) are designed with L or Y arms allowing the integration of conventional barbed wire or concertina barbed wire.

#### General specifications.

- Mesh: 12.7×76.2 mm, or custom (10x50mm 0x50mm)
- System height: 150 to 600 cm. Height of 600cm with two panels of 300cm.
- Anti-climbing fence
- Highly galvanized (250 gr/m2) or very highly galvanized (366 gr/m2) steel
- PVC cover or electrostatic paint
- Straight intermediate posts, or with flap (L or Y) flap of 30cm, 50 or 70 cm
- Option: double juxtaposed panels for increased resistance to acts of vandalism
- · Heavy duty and resistant system