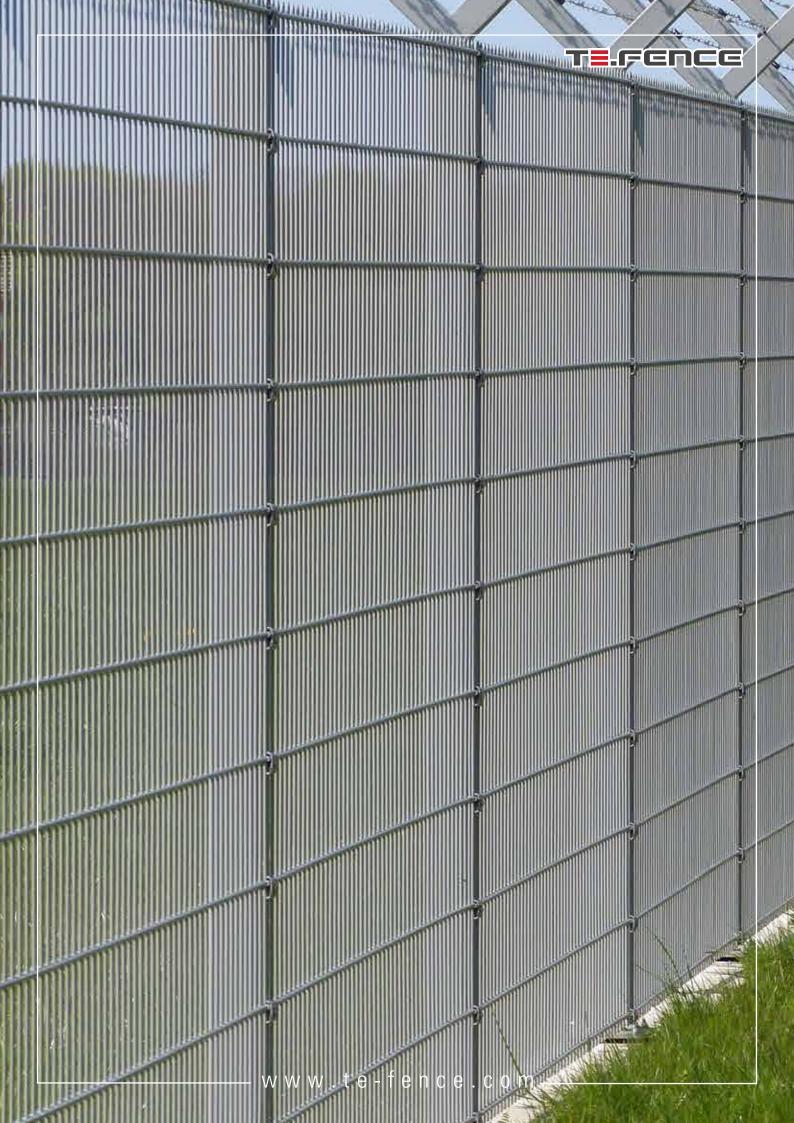

### HIGH SECURITY FENCE

CUSTOMIZED DESIGN

GALVANIZED STEE

PVC OR ELECTROSTATI POWER PAINTING

HIGH SECURITY

ANTLCHM

The high-security and anti-climbing fence systems are specially designed for the protection of sensitive areas (sensitive sites, prison areas, public administrations, embassies, etc.). The height of a panel varies between 150 cm and 300 cm with two thicknesses of wire 4 mm, 5 mm or 6 mm. Depending on the customer's project, the intermediate posts (stakes) are designed with L or Y arms allowing the integration of conventional barbed wire or concertina barbed wire.

#### General specifications.

- Mesh: 12.7×76.2 mm, or custom (10x50mm 0x50mm)
- System height: 150 to 600 cm. Height of 600cm with two panels of 300cm.
- Anti-climbing fence
- Highly galvanized (250 gr/m2) or very highly galvanized (366 gr/m2) steel
- PVC cover or electrostatic paint
- Straight intermediate posts, or with flap (L or Y) flap of 30cm, 50 or 70 cm
- Option: double juxtaposed panels for increased resistance to acts of vandalism
- · Heavy duty and resistant system