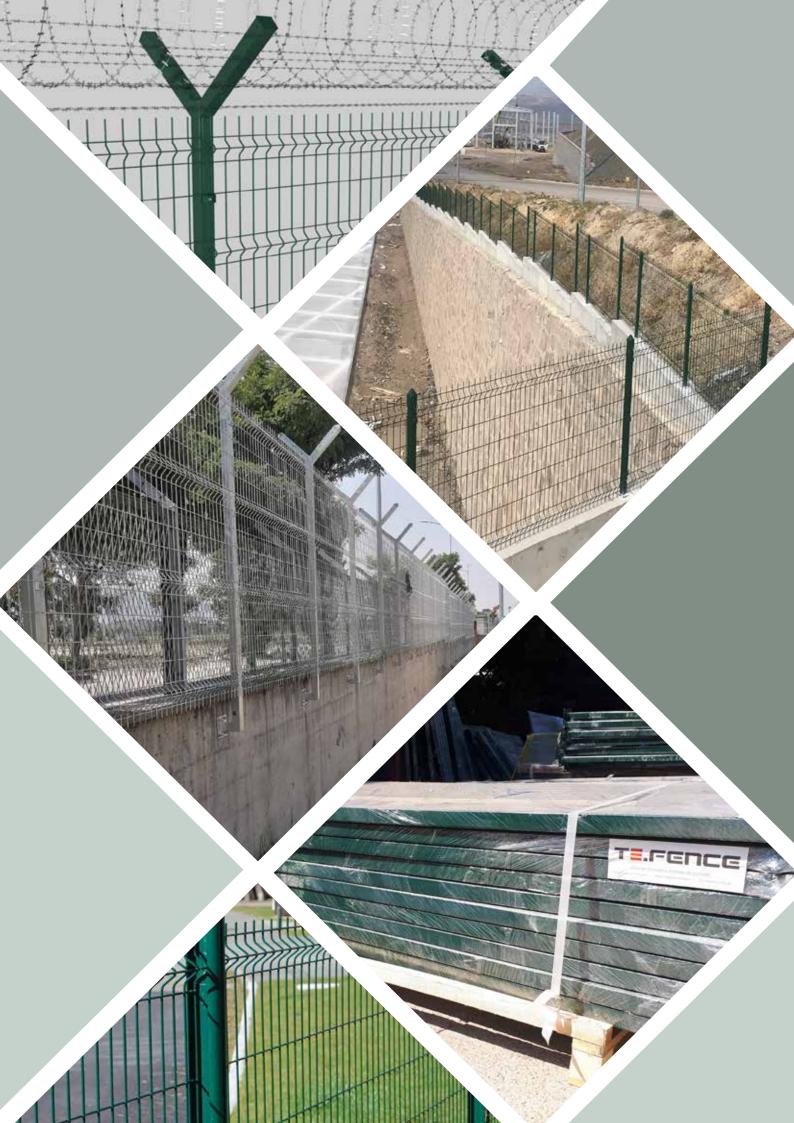

# EN: TE-FENCE is the production and export branch of the TMEC INTERNATIONAL group based in Istanbul, Turkey.

TE-FENCE specialized in the design, production and export of fencing systems such as flexible fences (single or double twist), standard panel fences, welded mesh panel or high-security fences, temporary mobile fences, barbed wire, concertina razor wire, gates, gabion cages and gabion mattresses as well as fencing systems for sports areas.

- Producer of Fencing Systems since 1997
- Made in Turkey, 45.000m2 production space
- Daily Production Capacity: 15,000m2 of flexible fence, 50,000 m of galvanised barbed wire, 9,000 m2 of rigid panel fence.
- Team of 128 Production workers and 19 non-production workers.

Leader exporter of fence system standard and custom

- More than 95 countries
- 5 Continents
- Main Markets: Middle East Europe
- -South America
- Breakdown of export by product:

Panel fence system (68%)