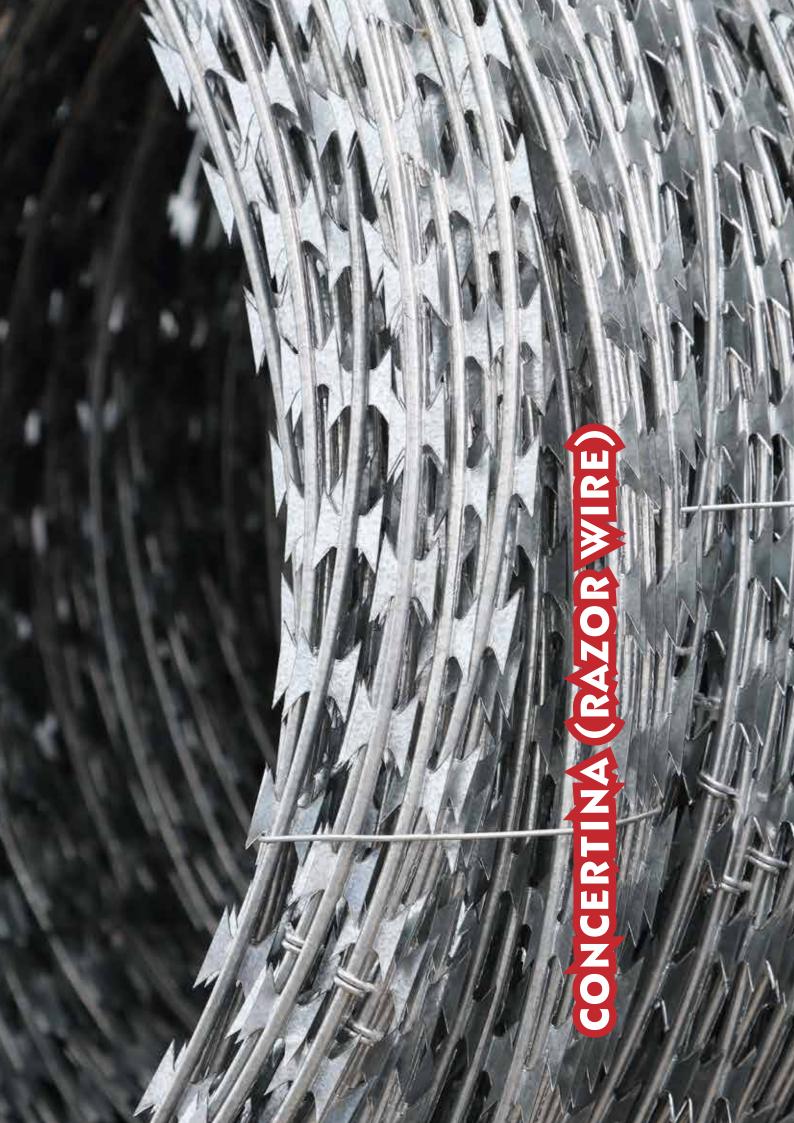

# CONCERTINA (RAZOR WIRE)

STAINLESS STEE

GALVANIZED STEEL

HIGH SECURITY

- Installation: on Y-shaped brackets, for worksites and different high-security areas.
- Flat or in Spiral
- Opening of the spiral: 45cm 60 cm or 90cm.
- Thickness of the blade: 0,50mm
- Dimensions of the blade: 2,20 x 1,50 cm / 1,00 x 1,30cm

- Space between the blades: 2,50 cm
- Thickness of the main wire: 2,50cm
- Concertina wire made of high-grade galvanized steel
- Optional: stainless steel concertina

| CONCERTINA RAZOR WIRE         |                |                 |                            |                 |                            |  |
|-------------------------------|----------------|-----------------|----------------------------|-----------------|----------------------------|--|
| Core Wire Diameter            |                |                 | ø 2,50 mn                  | n (±0,05)       |                            |  |
| Core Wire Coating<br>Ratio    | Hot            | Dip Galvan      | ized Min 20                | 00 gr/m² , M    | lax 260 gr/m²              |  |
| Core Wire Tensile<br>Strenght |                |                 | Min 1600                   | N/mm²           |                            |  |
| Razor Lenght                  |                | 10 mm           |                            |                 | 22 mm                      |  |
| Razor Spacing                 |                | 25 mm           |                            |                 | 36 mm                      |  |
| Razor Width                   |                | 13 mm           |                            | 15 mm           |                            |  |
| Razor Coating<br>Classes      | Hot Dip G      | Salvanized      | Stainless Steel<br>AISI430 |                 | Stainless Steel<br>AISI430 |  |
| Roll Diameter                 | ø450 mm        | ø600 mm         | ø750 mm                    | ø900 mm         | ø975 mm                    |  |
| Roll Weight                   | 7 kg<br>(±0,1) | 10 kg<br>(±0,1) | 12 kg<br>(±0,1)            | 14 kg<br>(±0,1) | 15 kg (±0,1)               |  |
| Optimum Lenght                | 5 m            | 5 m 8 m 9 m     |                            |                 | 11 m                       |  |
| Maximum Lenght                | 7 m            | 10 m            | 12 m                       | 14 m            | 15 m                       |  |
| Number Of Round               | 56 Loop        |                 |                            |                 |                            |  |
| Quality Certificates          |                | TS EN 8745      |                            |                 |                            |  |