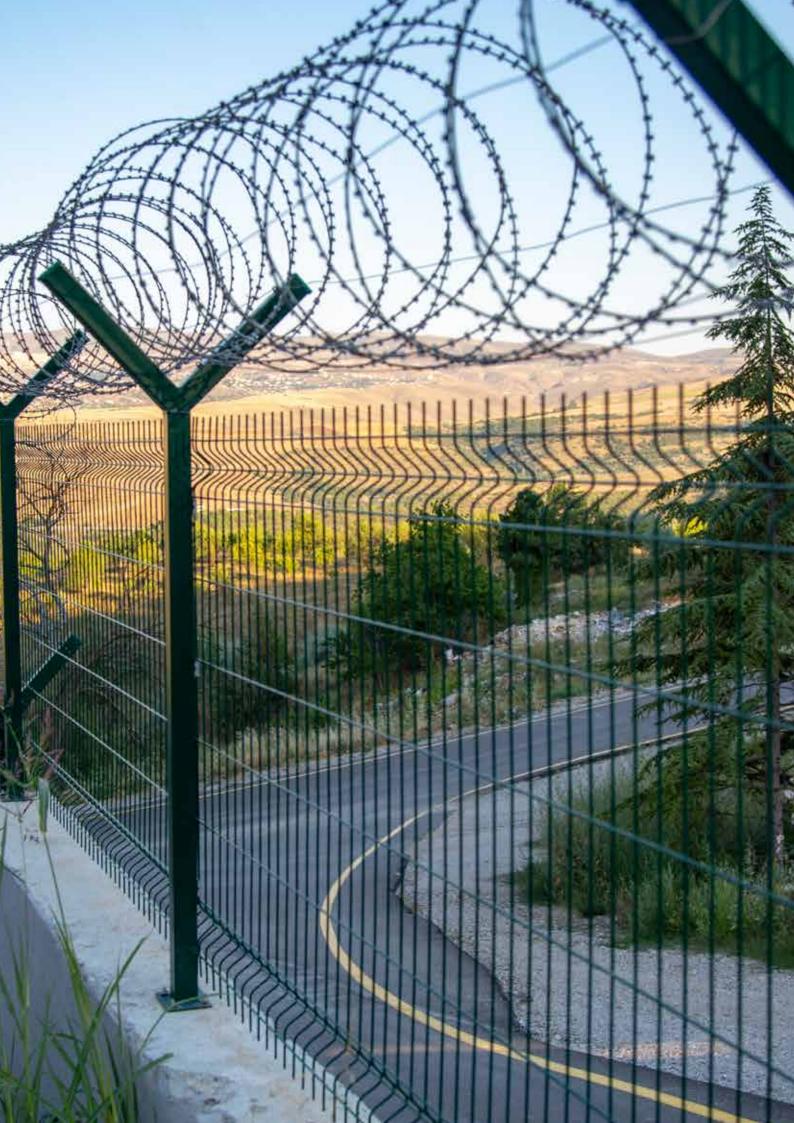

### HIGH SECURITY FENCE

CUSTOMIZED DESIGN

GALVANIZED STEE

PVC OR ELECTROSTATI POWER PAINTING

HIGH SECURITY

ANTLCHM

The high-security and anti-climbing fence systems are specially designed for the protection of sensitive areas (sensitive sites, prison areas, public administrations, embassies, etc.). The height of a panel varies between 150 cm and 300 cm with two thicknesses of wire 4 mm, 5 mm or 6 mm. Depending on the customer's project, the intermediate posts (stakes) are designed with L or Y arms allowing the integration of conventional barbed wire or concertina barbed wire.

# CONCERTINA (RAZOR WIRE)

STAINLESS STEE

GALVANIZED STEEL

HIGH SECURITY

- Installation: on Y-shaped brackets, for worksites and different high-security areas.
- Flat or in Spiral
- Opening of the spiral: 45cm 60 cm or 90cm.
- Thickness of the blade: 0,50mm
- Dimensions of the blade: 2,20 x 1,50 cm / 1,00 x 1,30cm

- Space between the blades: 2,50 cm
- Thickness of the main wire: 2,50cm
- Concertina wire made of high-grade galvanized steel
- Optional: stainless steel concertina

| CONCERTINA RAZOR WIRE         |                |                 |                            |                 |                            |  |
|-------------------------------|----------------|-----------------|----------------------------|-----------------|----------------------------|--|
| Core Wire Diameter            |                |                 | ø 2,50 mn                  | n (±0,05)       |                            |  |
| Core Wire Coating<br>Ratio    | Hot            | Dip Galvan      | ized Min 20                | 00 gr/m² , M    | lax 260 gr/m²              |  |
| Core Wire Tensile<br>Strenght |                |                 | Min 1600                   | N/mm²           |                            |  |
| Razor Lenght                  |                | 10 mm           |                            |                 | 22 mm                      |  |
| Razor Spacing                 |                | 25 mm           |                            |                 | 36 mm                      |  |
| Razor Width                   |                | 13 mm           |                            | 15 mm           |                            |  |
| Razor Coating<br>Classes      | Hot Dip G      | Salvanized      | Stainless Steel<br>AISI430 |                 | Stainless Steel<br>AISI430 |  |
| Roll Diameter                 | ø450 mm        | ø600 mm         | ø750 mm                    | ø900 mm         | ø975 mm                    |  |
| Roll Weight                   | 7 kg<br>(±0,1) | 10 kg<br>(±0,1) | 12 kg<br>(±0,1)            | 14 kg<br>(±0,1) | 15 kg (±0,1)               |  |
| Optimum Lenght                | 5 m            | 5 m 8 m 9 m     |                            |                 | 11 m                       |  |
| Maximum Lenght                | 7 m            | 10 m            | 12 m                       | 14 m            | 15 m                       |  |
| Number Of Round               | 56 Loop        |                 |                            |                 |                            |  |
| Quality Certificates          |                | TS EN 8745      |                            |                 |                            |  |