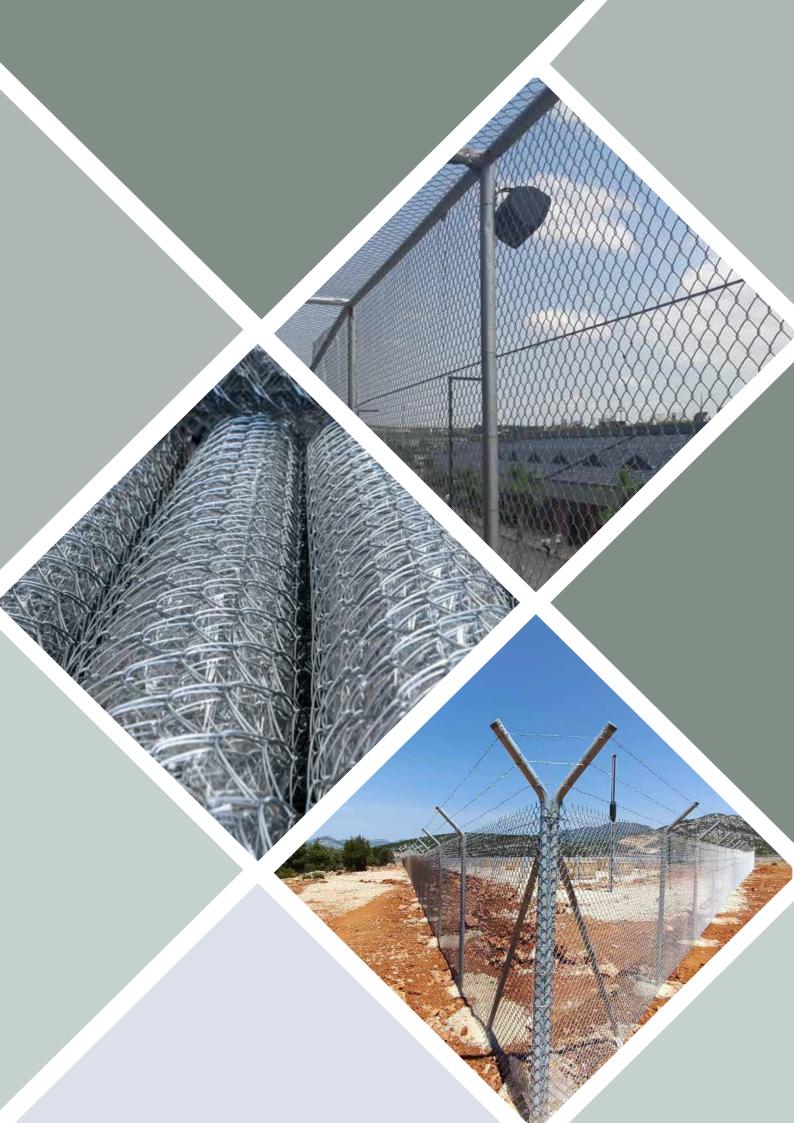

Leader exporter of fence system standard and custom

- More than 95 countries
- 5 Continents
- Main Markets: Middle East Europe
- -South America
- Breakdown of export by product:

Panel fence system (68%)

Chain link fence system (20%)

Gabions – fence accessories – concertina (12%)