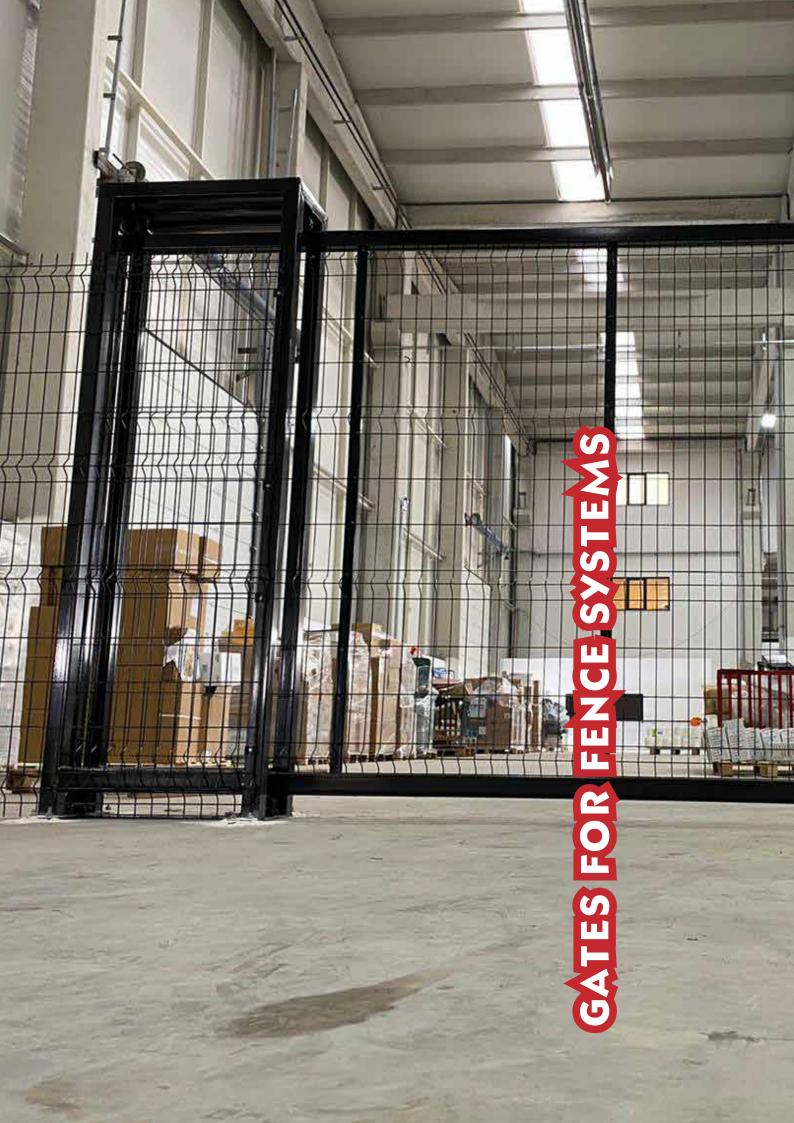

e Diameter        | ø 38 mm                                        | ø 38 mm            |  |  |
| Profile Thickness       | 2,0 mm                                         | 2,0 mm             |  |  |
| Details                 |                                                |                    |  |  |
| Fence Dimension         | 250 cm x 200 cm                                |                    |  |  |
| Coating                 | Hot Dip Galvanized                             |                    |  |  |
| Panel Fence             | Thickness : ø4 mm. Mesh Size : 100 mm x 250 mm |                    |  |  |
| Weight                  | 24 Kg                                          |                    |  |  |



## **SINGLE-LEAF PANEL FENCE GATE**

## **SUPPORTED TEMPORARY FENCE**











# GATES FOR FENCE SYSTEMS







CUSTOMIZED DESIGN



GALVANIZED STEEL



MUINIMUTE



PVC OR ELECTROSTATIC
POWER PAINTING



**HIGH SECURITY** 



**ANTI-CLIME** 

TE-FENCE offers a wide range of gates and doors for your fencing projects.

- Gate for flexible fence, made of light and heavy rigid panel, or made of metal sheet.
- Swinging or sliding gate

- Manual or automatic gate
- Doors for pedestrians
- Gates for garages
- Automatic and manual boom barriers













## **GABION**

#### Double-twist wire gabion cages and mattresses

Te-Fence works in the production and export of gabion cages and mattresses made of hexagonal double-twist wire. Our gabions are shipped as a kit to be assembled and filled at the project site. Gabion cages and mattresses are collapsible to make them e