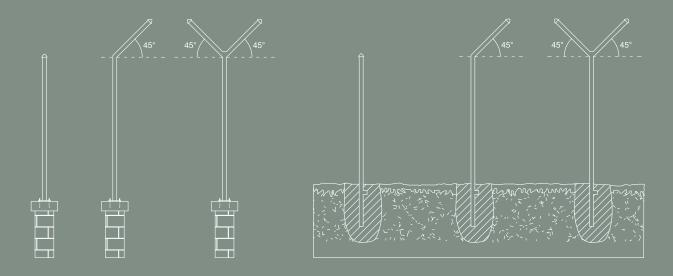

- Intermediate posts (stakes) straight, or with arm (L or Y) arm of 30 cm or 50 cm with application of barbed wire and concertina on flap.
- Highly galvanized steel
- PVC cover or electrostatic paint (standard colour green Ral9006 or other on request)
- Galvanized and painted steel clips
- · All installation accessories included
- Quick and easy assembly
- Economic solution
- · Industrial or residential use
- Optimised transport costs: special packaging for transport by truck or shipping container, approximately 1600 metres of 200x200cm rigid panels including all the posts and accessories transported in a single 40-foot shipping container.

#### APPLICATION ON SOIL GROUND

L OR Y ARM ON POST - 30CM OR 50CM ARM - GALVANIZED OR STAINLESS ARM

The round, square or angle-type intermediate posts are straight or have an L or Y flap depending on the customer's project.

All the elements are highly galvanised with PVC or epoxy coating. Installation accessories include stakes, struts, tension wires, tie wires and turnbuckles (stiffeners).