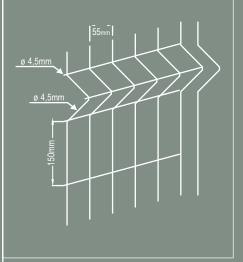

Height of the panels vary from 50cm to 300cm. We offer wire thicknesses of 4mm to 6.00mm. The standard meshes are 50x150mm, 50x100mm or 50x50mm.

We also offer 5/6/5 and 6/8/6 double-wire panel solutions.

| STANDARD PANEL – 1 | STANDARD PANEL – 2 | STANDARD PANEL – 3 |
|--------------------|--------------------|--------------------|
|--------------------|--------------------|--------------------|

| STANDARD PANEL FENCE |                     |                                                                                                                         |           |             |           |          |          |
|----------------------|---------------------|-------------------------------------------------------------------------------------------------------------------------|-----------|-------------|-----------|----------|----------|
| Wire<br>Thichness    | ø 4,00 mm ø 4,50 mm |                                                                                                                         | ø 5,00 mm |             | ø 6,00 mm |          |          |
| Mesh Size            |                     | 50 x 15                                                                                                                 | 50 mm     |             |           |          |          |
| Height               | 75 cm               | 100 cm                                                                                                                  | 120 cm    | 150 cm      | 200 cm    | 250 cm   | 300 cm   |
| Number of<br>Twist   | 2 pieces            | 2 pieces                                                                                                                | 3 pieces  | 4 pieces    | 4 pieces  | 4 pieces | 4 pieces |
| Lenght               |                     |                                                                                                                         | 200 c     | cm - 240 cm | ı -250 cm |          |          |
| Coating              | Н                   | Hot Dip Galvanized , Electrostatic Powder Painting On Hot Dip<br>Galvanized Wire Or PVC Coating Hot Dip Galvanized Wire |           |             |           |          |          |
| Color                | S                   | Standard Color : RAL 6005 Green (color options are available)                                                           |           |             |           |          |          |
| Coating<br>Ratio     | Minimum 80 gr /m2   |                                                                                                                         |           |             |           |          |          |
| Painting<br>Ratio    |                     |                                                                                                                         | Minir     | mum 120 μ   | (Micron)  |          |          |