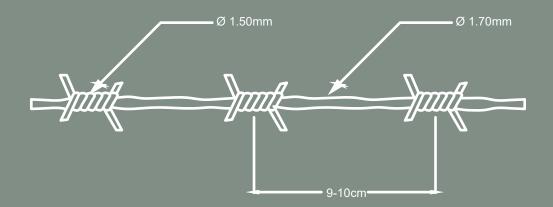

# CONCERTINA (RAZOR WIRE)

STAINLESS STEE

GALVANIZED STEEL

HIGH SECURITY

- Installation: on Y-shaped brackets, for worksites and different high-security areas.
- Flat or in Spiral
- Opening of the spiral: 45cm 60 cm or 90cm.
- Thickness of the blade: 0,50mm
- Dimensions of the blade: 2,20 x 1,50 cm / 1,00 x 1,30cm

- Space between the blades: 2,50 cm
- Thickness of the main wire: 2,50cm
- Concertina wire made of high-grade galvanized steel
- Optional: stainless steel concertina

| CONCERTINA RAZOR WIRE         |                |                 |                            |                 |                            |  |
|-------------------------------|----------------|-----------------|----------------------------|-----------------|----------------------------|--|
| Core Wire Diameter            |                |                 | ø 2,50 mn                  | n (±0,05)       |                            |  |
| Core Wire Coating<br>Ratio    | Hot            | Dip Galvan      | ized Min 20                | 00 gr/m² , M    | lax 260 gr/m²              |  |
| Core Wire Tensile<br>Strenght |                |                 | Min 1600                   | N/mm²           |                            |  |
| Razor Lenght                  |                | 10 mm           |                            |                 | 22 mm                      |  |
| Razor Spacing                 |                | 25 mm           |                            |                 | 36 mm                      |  |
| Razor Width                   |                | 13 mm           |                            | 15 mm           |                            |  |
| Razor Coating<br>Classes      | Hot Dip G      | Salvanized      | Stainless Steel<br>AISI430 |                 | Stainless Steel<br>AISI430 |  |
| Roll Diameter                 | ø450 mm        | ø600 mm         | ø750 mm                    | ø900 mm         | ø975 mm                    |  |
| Roll Weight                   | 7 kg<br>(±0,1) | 10 kg<br>(±0,1) | 12 kg<br>(±0,1)            | 14 kg<br>(±0,1) | 15 kg (±0,1)               |  |
| Optimum Lenght                | 5 m            | 5 m 8 m 9 m     |                            |                 | 11 m                       |  |
| Maximum Lenght                | 7 m            | 10 m            | 12 m                       | 14 m            | 15 m                       |  |
| Number Of Round               | 56 Loop        |                 |                            |                 |                            |  |
| Quality Certificates          |                | TS EN 8745      |                            |                 |                            |  |