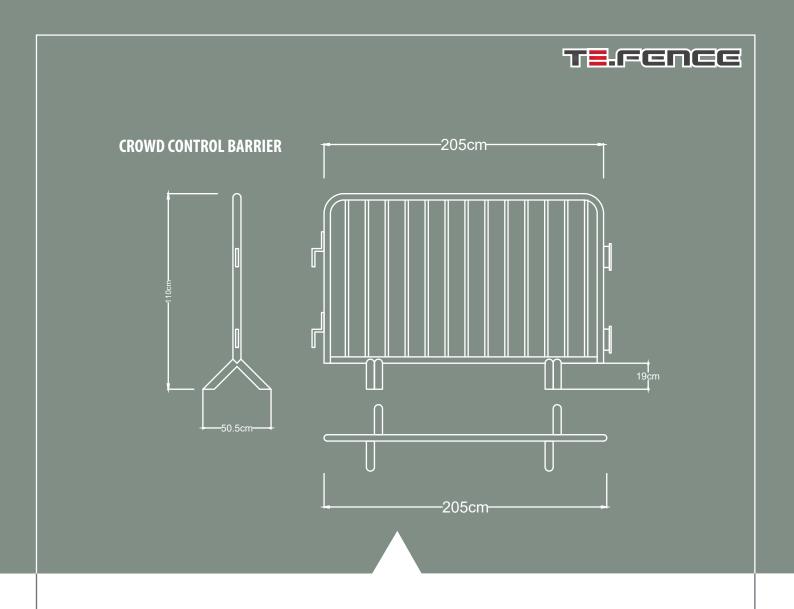

cal Profile                               | Horizontal Profile |  |  |
| Profile Diameter        | ø 38 mm                                        | ø 38 mm            |  |  |
| Profile Thickness       | 2,0 mm                                         | 2,0 mm             |  |  |
| Details                 |                                                |                    |  |  |
| Fence Dimension         | 250 cm x 200 cm                                |                    |  |  |
| Coating                 | Hot Dip Galvanized                             |                    |  |  |
| Panel Fence             | Thickness : ø4 mm. Mesh Size : 100 mm x 250 mm |                    |  |  |
| Weight                  | 24 Kg                                          |                    |  |  |



## **SINGLE-LEAF PANEL FENCE GATE**

## **SUPPORTED TEMPORARY FENCE**











# GATES FOR FENCE SYSTEMS







CUSTOMIZED DESIGN



GALVANIZED STEEL



MUINIMUTE



PVC OR ELECTROSTATIC
POWER PAINTING



**HIGH SECURITY** 



**ANTI-CLIME** 

TE-FENCE offers a wide range of gates and doors for your fencing projects.

- Gate for flexible fence, made of light and heavy rigid panel, or made of metal sheet.
- Swinging or sliding gate

- Manual or automatic gate
- Doors for pedestrians
- Gates for garages
- Automatic and manual boom barriers













## **GABION**

#### Double-twist wire gabion cages and mattresses

Te-Fence works in the production and export of gabion cages and mattresses made of hexagonal double-twist wire. Our gabions are shipped as a kit to be assembled and filled