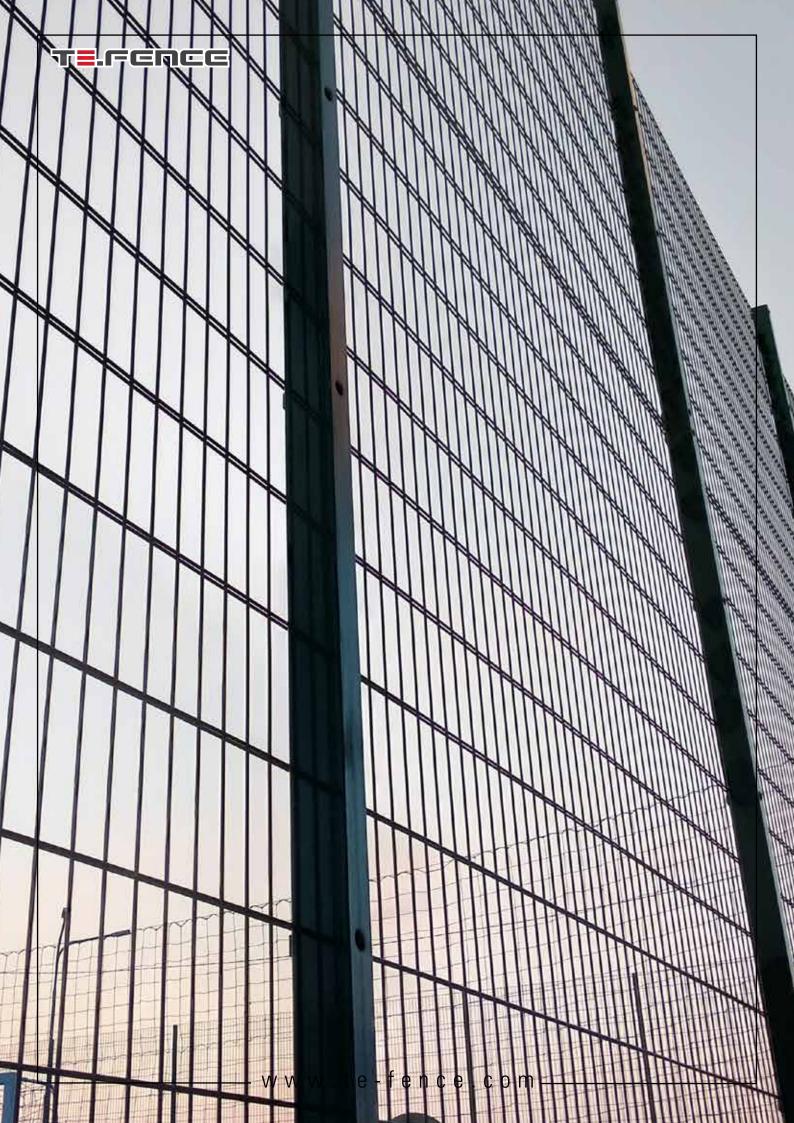

### HIGH SECURITY FENCE

CUSTOMIZED DESIGN

GALVANIZED STEE

PVC OR ELECTROSTATI POWER PAINTING

HIGH SECURITY

ANTLCHM

The high-security and anti-climbing fence systems are specially designed for the protection of sensitive areas (sensitive sites, prison areas, public administrations, embassies, etc.). The height of a panel varies between 150 cm and 300 cm with two thicknesses of wire 4 mm, 5 mm or 6 mm. Depending on the customer's project, the intermediate posts (stakes) are designed with L or Y arms allowing the integration of conventional barbed wire or concertina barbed wire.

#### General specifications.

- Mesh: 12.7×76.2 mm, or custom (10x50mm 0x50mm)
- System height: 150 to 600 cm. Height of 600cm with two panels of 300cm.
- Anti-climbing fence
- Highly galvanized (250 gr/m2) or very highly galvanized (366 gr/m2) steel
- PVC cover or electrostatic paint
- Straight intermediate posts, or with flap (L or Y) flap of 30cm, 50 or 70 cm
- Option: double juxtaposed panels for increased resistance to acts of vandalism
- · Heavy duty and resistant system