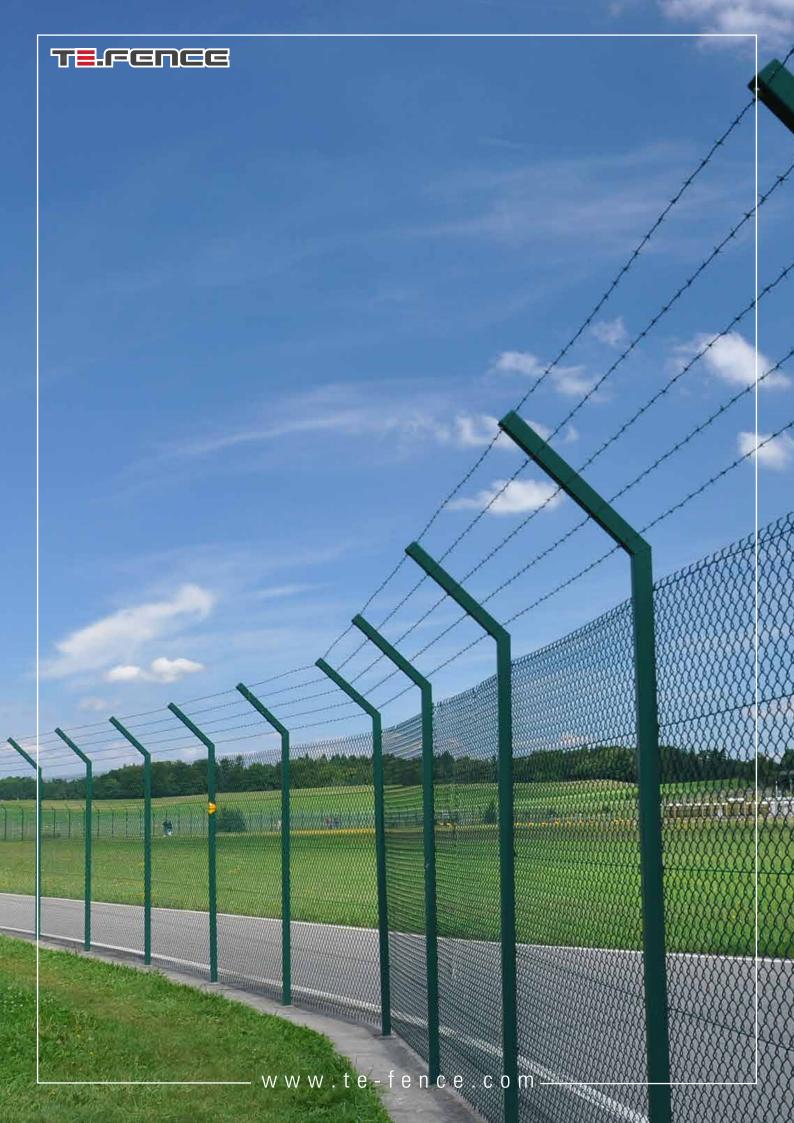

### HIGH SECURITY FENCE

CUSTOMIZED DESIGN

GALVANIZED STEE

PVC OR ELECTROSTATI POWER PAINTING

HIGH SECURITY

ANTLCHM

The high-security and anti-climbing fence systems are specially designed for the protection of sensitive areas (sensitive sites, prison areas, public administrations, embassies, etc.). The height of a panel varies between 150 cm and 300 cm with two thicknesses of wire 4 mm, 5 mm or 6 mm. Depending on the customer's project, the intermediate posts (stakes) are designed with L or Y arms allowing the integration of conventional barbed wire or concertina barbed wire.

# CONCERTINA (RAZOR WIRE)

STAINLESS STEE

GALVANIZED STEEL

HIGH SECURITY

- Installation: on Y-shaped brackets, for worksites and different high-security areas.
- Flat or in Spiral
- Opening of the spiral: 45cm 60 cm or 90cm.
- Thickness of the blade: 0,50mm
- Dimensions of the blade: 2,20 x 1,50 cm / 1,00 x 1,30cm