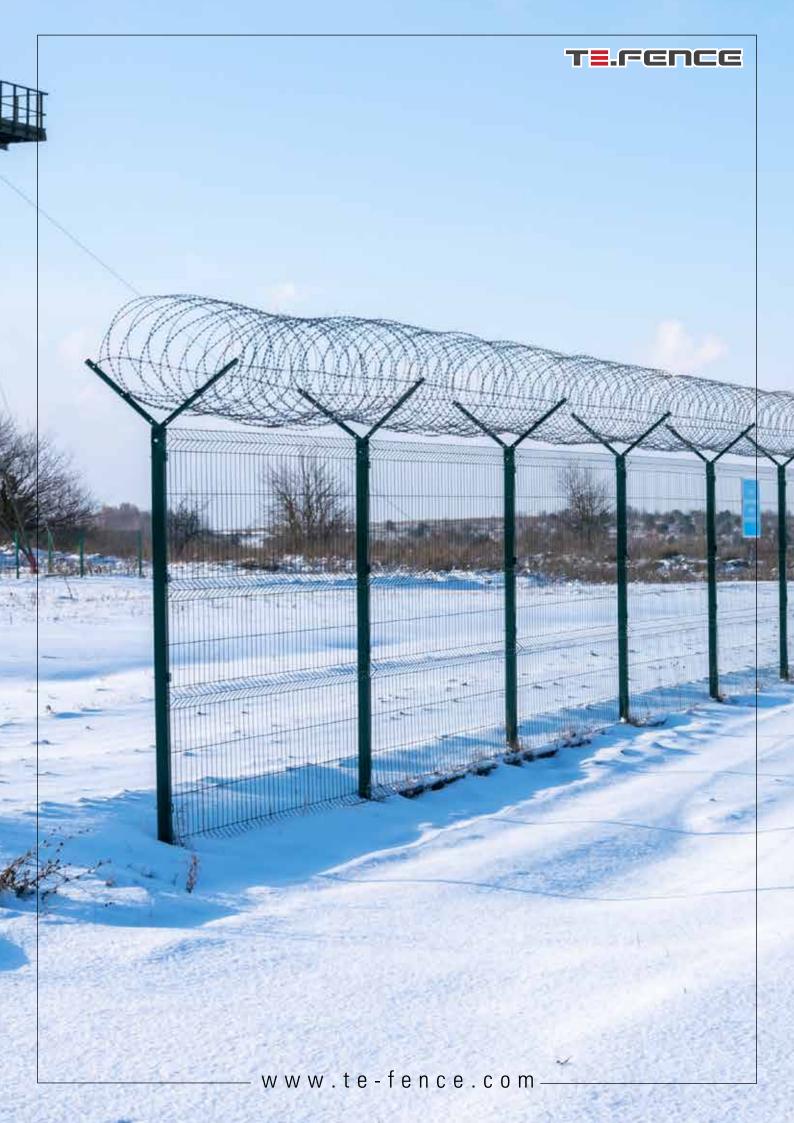

### HIGH SECURITY FENCE

CUSTOMIZED DESIGN

GALVANIZED STEE

PVC OR ELECTROSTATI POWER PAINTING

HIGH SECURITY

ANTLCHM

The high-security and anti-climbing fence systems are specially designed for the protection of sensitive areas (sensitive sites, prison areas, public administrations, embassies, etc.). The height of a panel varies between 150 cm and 300 cm with two thicknesses of wire 4 mm, 5 mm or 6 mm. Depending on the customer's project, the intermediate posts (stakes) are designed with L or Y arms allowing the integration of conventional barbed wire or concertina barbed wire.

# CONCERTINA (RAZOR WIRE)

STAINLESS STEE

GALVANIZED STEEL

HIGH SECURITY

- Installation: on Y-shaped brackets, for worksites and different high-security areas.
- Flat or in Spiral
- Opening of the spiral: 45cm 60 cm or 90cm.
- Thickness of the blade: 0,50mm
- Dimensions of the blade: 2,20 x 1,50 cm / 1,00 x 1,30cm

- Space between the blades: 2,50 cm
- Thickness of the main wire: 2,50cm
- Concertina wire made of high-grade galvanized steel
- Optional: stainless steel concertina

| CONCERTINA RAZOR WIRE         |                |                 |                            |                 |                            |  |
|-------------------------------|----------------|-----------------|----------------------------|-----------------|----------------------------|--|
| Core Wire Diameter            |                |                 | ø 2,50 mn                  | n (±0,05)       |                            |  |
| Core Wire Coating<br>Ratio    | Hot            | Dip Galvan      | ized Min 20                | 00 gr/m² , M    | lax 260 gr/m²              |  |
| Core Wire Tensile<br>Strenght |                |                 | Min 1600                   | N/mm²           |                            |  |
| Razor Lenght                  |                | 10 mm           |                            |                 | 22 mm                      |  |
| Razor Spacing                 |                | 25 mm           |                            |                 | 36 mm                      |  |
| Razor Width                   |                | 13 mm           |                            | 15 mm           |                            |  |
| Razor Coating<br>Classes      | Hot Dip G      | Salvanized      | Stainless Steel<br>AISI430 |                 | Stainless Steel<br>AISI430 |  |
| Roll Diameter                 | ø450 mm        | ø600 mm         | ø750 mm                    | ø900 mm         | ø975 mm                    |  |
| Roll Weight                   | 7 kg<br>(±0,1) | 10 kg<br>(±0,1) | 12 kg<br>(±0,1)            | 14 kg<br>(±0,1) | 15 kg (±0,1)               |  |
| Optimum Lenght                | 5 m            | 5 m 8 m 9 m     |                            |                 | 11 m                       |  |
| Maximum Lenght                | 7 m            | 10 m            | 12 m                       | 14 m            | 15 m                       |  |
| Number Of Round               | 56 Loop        |                 |                            |                 |                            |  |
| Quality Certificates          |                | TS EN 8745      |                            |                 |                            |  |