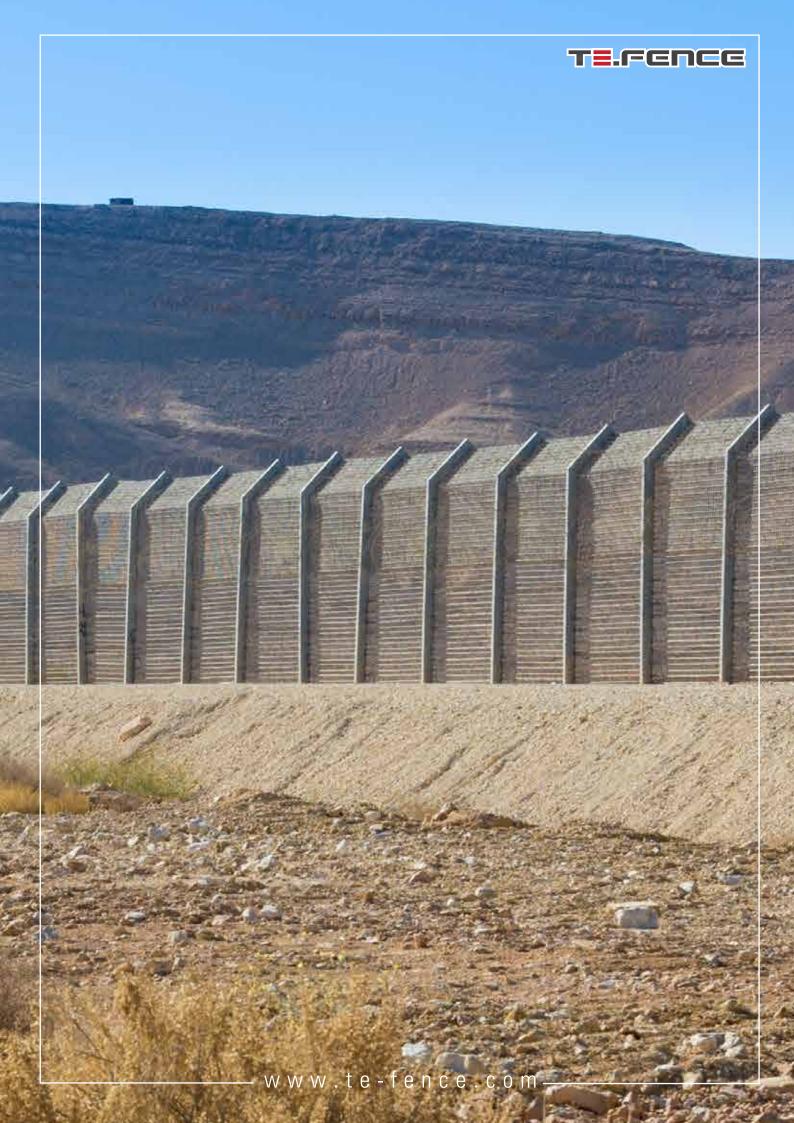

### HIGH SECURITY FENCE

CUSTOMIZED DESIGN

GALVANIZED STEE

PVC OR ELECTROSTATI POWER PAINTING

HIGH SECURITY

ANTLCHM

The high-security and anti-climbing fence systems are specially designed for the protection of sensitive areas (sensitive sites, prison areas, public administrations, embassies, etc.). The height of a panel varies between 150 cm and 300 cm with two thicknesses of wire 4 mm, 5 mm or 6 mm. Depending on the customer's project, the intermediate posts (stakes) are designed with L or Y arms allowing the integration of conventional barbed wire or concertina barbed wire.

#### The areas of application of the High-Security Fence:

- Borders
- · Sensitive worksites
- · Mining and oil areas
- · Prison areas
- Dwellings in sensitive areas
- · Consulates, Embassies and administrative buildings
- All areas which need to be protected as much as possible against intrusion and vandalism