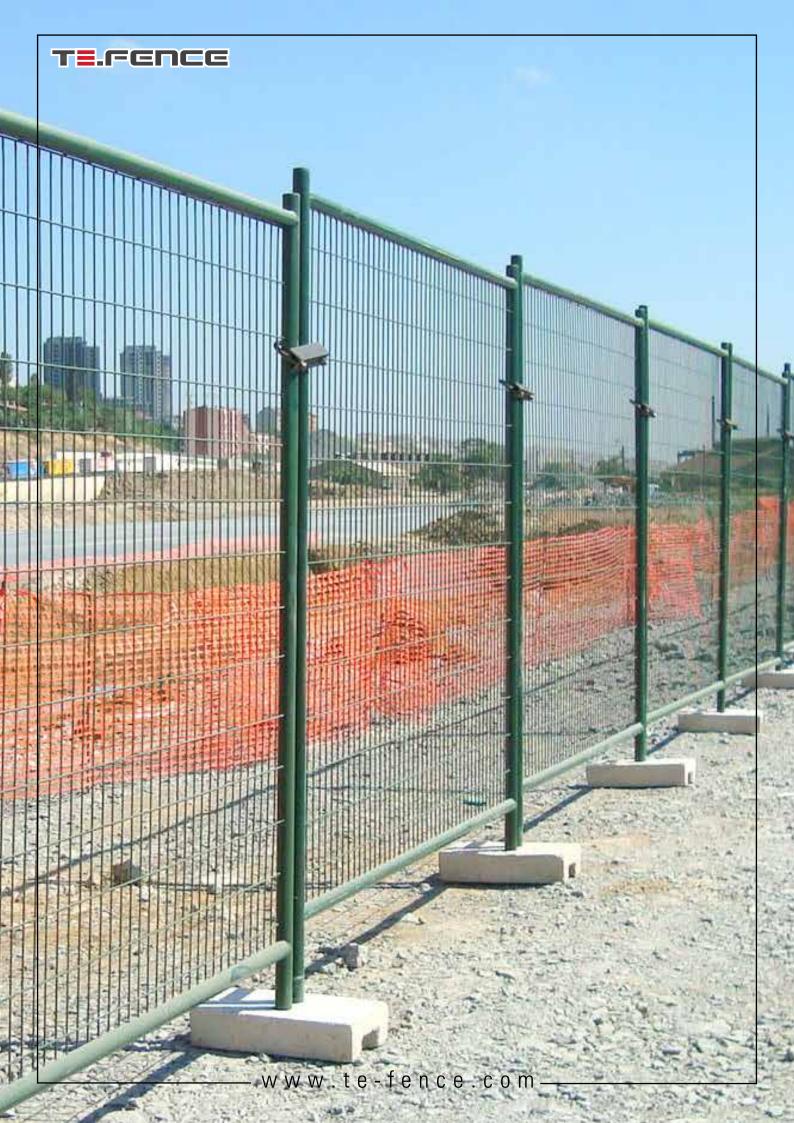

## PANEL FENCE

QUICK ASSEMBLY

CUSTOMIZED DESIGN

GALVANIZED STEEL

PVC OR ELECTROSTATIC POWER PAINTING

Our panel fences are our most-exported fencing solutions. Easily installable, aesthetic with the possibility of custom design, rigid panel fences are widely used for homes, construction sites, public and private spaces.

Height of the panels vary from 50cm to 300cm. We offer wire thicknesses of 4mm to 6.00mm. The standard meshes are 50x150mm, 50x100mm or 50x50mm.

We also offer 5/6/5 and 6/8/6 double-wire panel solutions.

- Intermediate posts (stakes) straight, or with arm (L or Y) arm of 30 cm or 50 cm with application of barbed wire and concertina on flap.
- Highly galvanized steel
- PVC cover or electrostatic paint (standard colour green Ral9006 or other on request)
- Galvanized and painted steel clips
- · All installation accessories included
- Quick and easy assembly
- Economic solution
- · Industrial or residential use
- Optimised transport costs: special packaging for transport by truck or shipping container, approximately 1600 metres of 200x200cm rigid panels including all the posts and accessories transported in a single 40-foot shipping container.