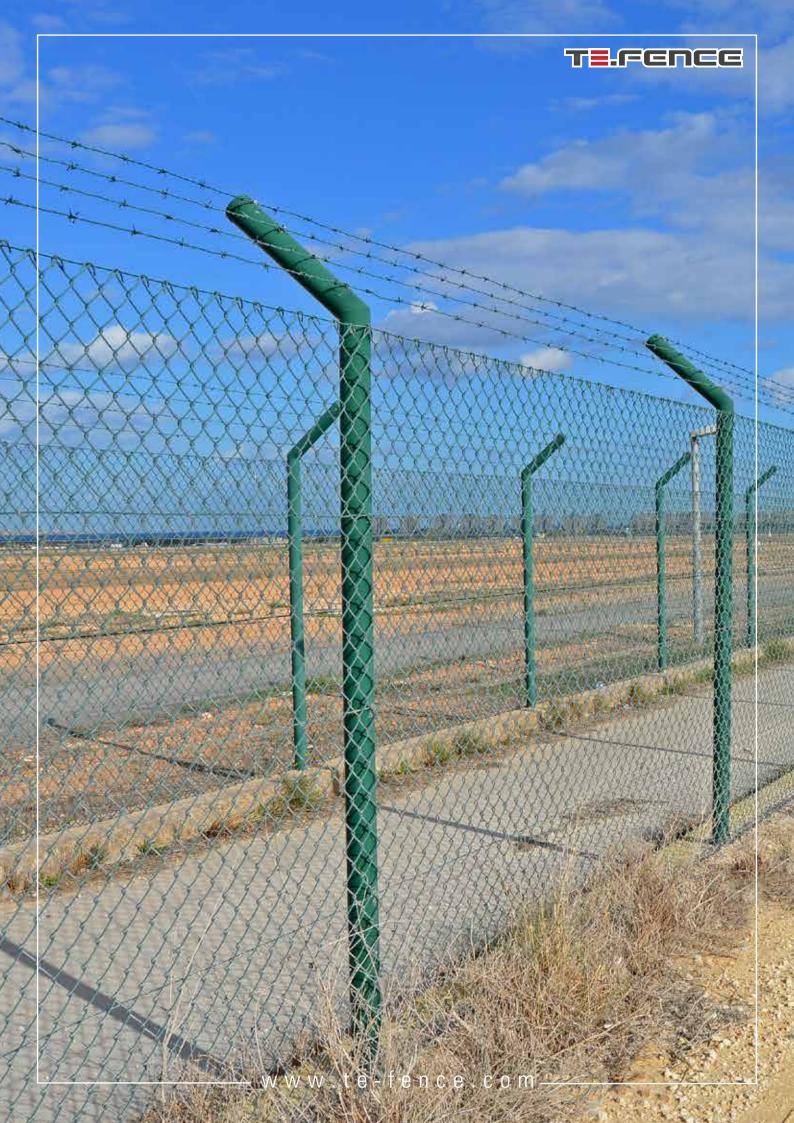

# CHAIN LINK FENCE

OUICK ASSEMBLY

CUSTOMIZEI DESIGN

GALVANIZED STEEL

PVC OR ELECTROSTATIC
POWER PAINTING

Single- or double-twist wire mesh fence systems have diamond mesh  $30\times30$ mm,  $40\times40$ mm,  $70\times70$ mm. The thickness of the wires of the mesh rolls vary from  $\emptyset2$ . 00 mm to  $\emptyset4.00$  mm.

The round, square or angle-type intermediate posts are straight or have an L or Y flap depending on the customer's project.

All the elements are highly galvanised with PVC or epoxy coating. Installation accessories include stakes, struts, tension wires, tie wires and turnbuckles (stiffeners).