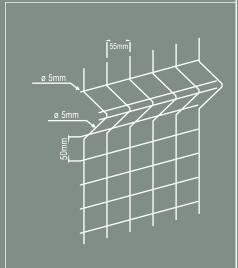

Height of the panels vary from 50cm to 300cm. We offer wire thicknesses of 4mm to 6.00mm. The standard meshes are 50x150mm, 50x100mm or 50x50mm.

We also offer 5/6/5 and 6/8/6 double-wire panel solutions.

| STANDARD PANEL – 1 | STANDARD PANEL – 2 | STANDARD PANEL – 3 |
|--------------------|--------------------|--------------------|
|--------------------|--------------------|--------------------|

| STANDARD PANEL FENCE |                     |                                                                                                                         |           |             |           |          |          |
|----------------------|---------------------|-------------------------------------------------------------------------------------------------------------------------|-----------|-------------|-----------|----------|----------|
| Wire<br>Thichness    | ø 4,00 mm ø 4,50 mm |                                                                                                                         | ø 5,00 mm |             | ø 6,00 mm |          |          |
| Mesh Size            |                     | 50 x 15                                                                                                                 | 50 mm     |             |           |          |          |
| Height               | 75 cm               | 100 cm                                                                                                                  | 120 cm    | 150 cm      | 200 cm    | 250 cm   | 300 cm   |
| Number of<br>Twist   | 2 pieces            | 2 pieces                                                                                                                | 3 pieces  | 4 pieces    | 4 pieces  | 4 pieces | 4 pieces |
| Lenght               |                     |                                                                                                                         | 200 c     | cm - 240 cm | ı -250 cm |          |          |
| Coating              | Н                   | Hot Dip Galvanized , Electrostatic Powder Painting On Hot Dip<br>Galvanized Wire Or PVC Coating Hot Dip Galvanized Wire |           |             |           |          |          |
| Color                | S                   | Standard Color : RAL 6005 Green (color options are available)                                                           |           |             |           |          |          |
| Coating<br>Ratio     | Minimum 80 gr /m2   |                                                                                                                         |           |             |           |          |          |
| Painting<br>Ratio    |                     |                                                                                                                         | Minir     | mum 120 μ   | (Micron)  |          |          |