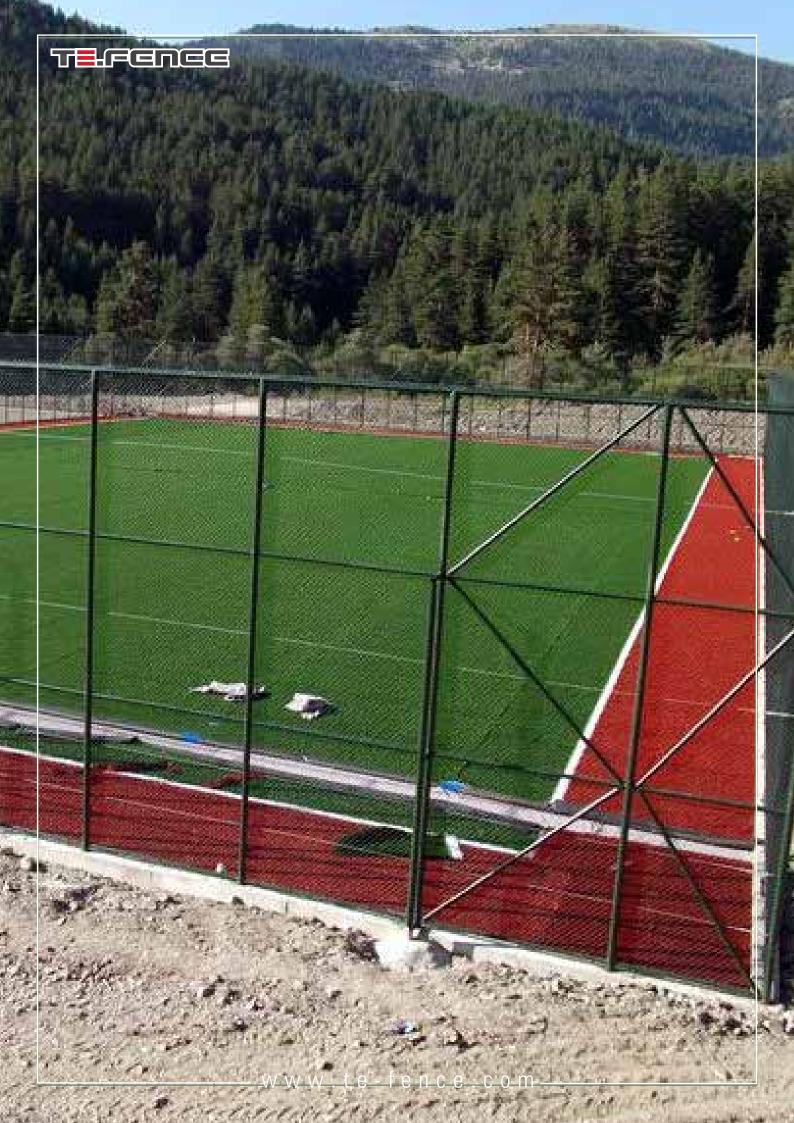

#### The areas of application of the High-Security Fence:

- Borders
- · Sensitive worksites
- · Mining and oil areas
- · Prison areas
- Dwellings in sensitive areas
- · Consulates, Embassies and administrative buildings
- All areas which need to be protected as much as possible against intrusion and vandalism