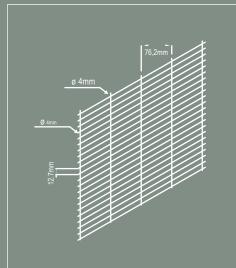

**Double Panel Fence 5/6/5** 

**Double Panel Fence 6/8/6** 

High Security Panel Fence Mesh Size 12,7 x 76,2 mm

| DOUBLE PANEL FENCE           |                        |                                                                                                                         |              |            |        |        |
|------------------------------|------------------------|-------------------------------------------------------------------------------------------------------------------------|--------------|------------|--------|--------|
| Horizontal<br>Wire Thichness |                        | ø 5,00                                                                                                                  | ø 6,00 mm    |            |        |        |
| Vertical Wire<br>Thichness   |                        | ø 6,00 mm                                                                                                               |              |            | ø 8,00 | ) mm   |
| Mesh Size                    |                        |                                                                                                                         | 50x20        | 00 mm      |        |        |
| Height                       | 83 cm                  | 103 cm                                                                                                                  | 123 cm       | 153 cm     | 203 cm | 243 cm |
| Lenght                       |                        |                                                                                                                         | 200 cm - 240 | cm -250 cm |        |        |
| Coating                      |                        | Hot Dip Galvanized , Electrostatic Powder Painting On Hot Dip<br>Galvanized Wire Or PVC Coating Hot Dip Galvanized Wire |              |            |        |        |
| Color                        | Star                   | Standard Color: RAL 6005 Green (color options are available)                                                            |              |            |        |        |
| Coating<br>Ratio             | Minimum 80 gr /m2      |                                                                                                                         |              |            |        |        |
| Painting<br>Ratio            | Minimum 120 μ (Micron) |                                                                                                                         |              |            |        |        |

#### General specifications.

- Mesh: 12.7×76.2 mm, or custom (10x50mm 0x50mm)
- System height: 150 to 600 cm. Height of 600cm with two panels of 300cm.
- Anti-climbing fence
- Highly galvanized (250 gr/m2) or very highly galvanized (366 gr/m2) steel
- PVC cover or electrostatic paint
- Straight intermediate posts, or with flap (L or Y) flap of 30cm, 50 or 70 cm
- Option: double juxtaposed panels for increased resistance to acts of vandalism
- · Heavy duty and resistant system

| HIGH SECURITY FENCE |                                                                                                                         |                   |               |            |           |  |
|---------------------|-------------------------------------------------------------------------------------------------------------------------|-------------------|---------------|------------|-----------|--|
| Wire<br>Thichness   | ø 4,00 mn                                                                                                               | ø 6,00 mm         |               |            |           |  |
| Mesh Size           |                                                                                                                         | 12,7 x 76,2 r     | nm            |            |           |  |
| Height              | 150 cm                                                                                                                  | 200 cm            | 250 cm 300 cm |            |           |  |
| Number of<br>Twist  | 2 pieces                                                                                                                | 2 pieces          | 2 pieces      |            | 2 pieces  |  |
| Lenght              |                                                                                                                         | 200 cm - 228 cm - | - 250 cm      |            |           |  |
| Post Types          | Standard                                                                                                                | L Form            |               |            | Y Form    |  |
| Fittings            | Tension wedge Special clips Special clamp                                                                               |                   |               |            |           |  |
| Coating             | Hot Dip Galvanized , Electrostatic Powder Painting On Hot Dip<br>Galvanized Wire Or PVC Coating Hot Dip Galvanized Wire |                   |               |            |           |  |
| Color               | Standard Color : F                                                                                                      | RAL 6005 Green (c | olor optic    | ons are av | vailable) |  |