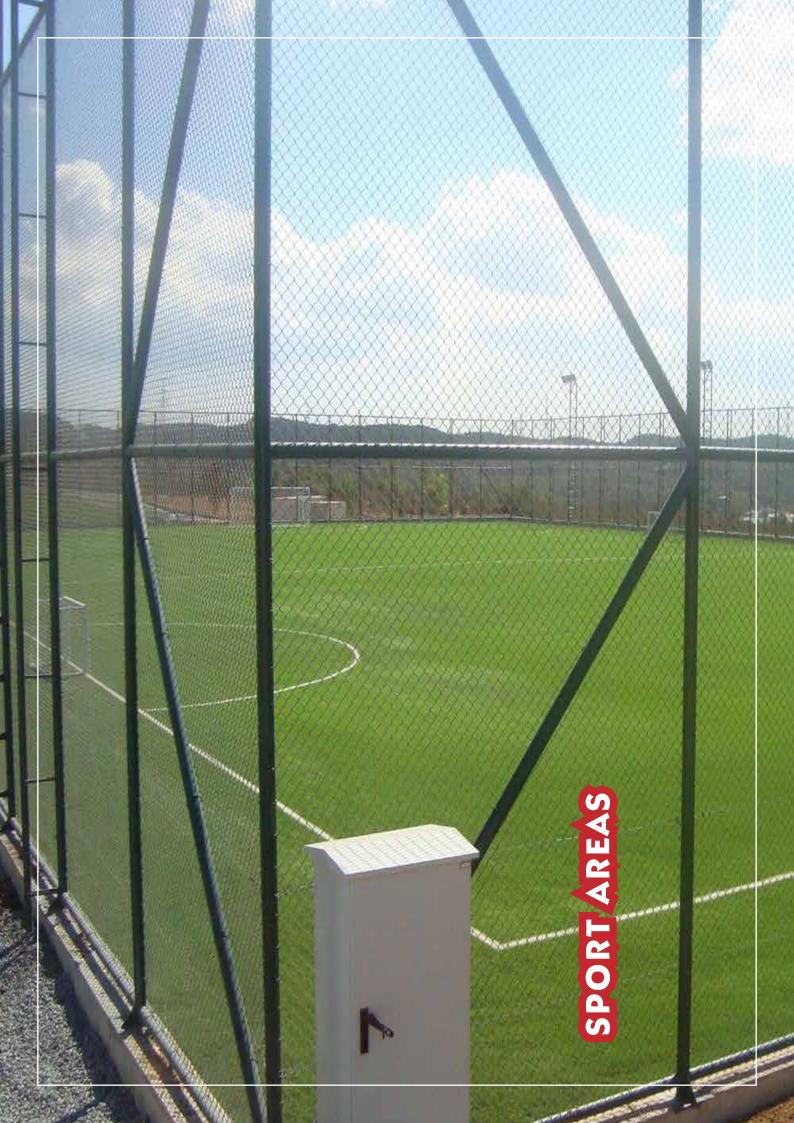

#### The areas of application of the High-Security Fence:

- Borders
- · Sensitive worksites
- · Mining and oil areas
- · Prison areas
- Dwellings in sensitive areas
- · Consulates, Embassies and administrative buildings
- All areas which need to be protected as much as possible against intrusion and vandalism