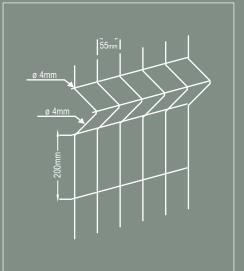

### HIGH SECURITY FENCE

CUSTOMIZED DESIGN

GALVANIZED STEE

PVC OR ELECTROSTATI POWER PAINTING

HIGH SECURITY

ANTLCHM

The high-security and anti-climbing fence systems are specially designed for the protection of sensitive areas (sensitive sites, prison areas, public administrations, embassies, etc.). The height of a panel varies between 150 cm and 300 cm with two thicknesses of wire 4 mm, 5 mm or 6 mm. Depending on the customer's project, the intermediate posts (stakes) are designed with L or Y arms allowing the integration of conventional barbed wire or concertina barbed wire.

#### General specifications.

- Mesh: 12.7×76.2 mm, or custom (10x50mm 0x50mm)
- System height: 150 to 600 cm. Height of 600cm with two panels of 300cm.
- Anti-climbing fence
- Highly galvanized (250 gr/m2) or very highly galvanized (366 gr/m2) steel
- PVC cover or electrostatic paint
- Straight intermediate posts, or with flap (L or Y) flap of 30cm, 50 or 70 cm
- Option: double juxtaposed panels for increased resistance to acts of vandalism
- · Heavy duty and resistant system