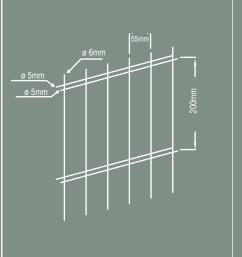

**Double Panel Fence 5/6/5** 

**Double Panel Fence 6/8/6** 

High Security Panel Fence Mesh Size 12,7 x 76,2 mm

| DOUBLE PANEL FENCE           |                        |                                                                                                                         |              |            |        |        |
|------------------------------|------------------------|-------------------------------------------------------------------------------------------------------------------------|--------------|------------|--------|--------|
| Horizontal<br>Wire Thichness |                        | ø 5,00                                                                                                                  | ø 6,00 mm    |            |        |        |
| Vertical Wire<br>Thichness   |                        | ø 6,00 mm                                                                                                               |              |            | ø 8,00 | ) mm   |
| Mesh Size                    |                        |                                                                                                                         | 50x20        | 00 mm      |        |        |
| Height                       | 83 cm                  | 103 cm                                                                                                                  | 123 cm       | 153 cm     | 203 cm | 243 cm |
| Lenght                       |                        |                                                                                                                         | 200 cm - 240 | cm -250 cm |        |        |
| Coating                      |                        | Hot Dip Galvanized , Electrostatic Powder Painting On Hot Dip<br>Galvanized Wire Or PVC Coating Hot Dip Galvanized Wire |              |            |        |        |
| Color                        | Star                   | Standard Color: RAL 6005 Green (color options are available)                                                            |              |            |        |        |
| Coating<br>Ratio             | Minimum 80 gr /m2      |                                                                                                                         |              |            |        |        |
| Painting<br>Ratio            | Minimum 120 μ (Micron) |                                                                                                                         |              |            |        |        |