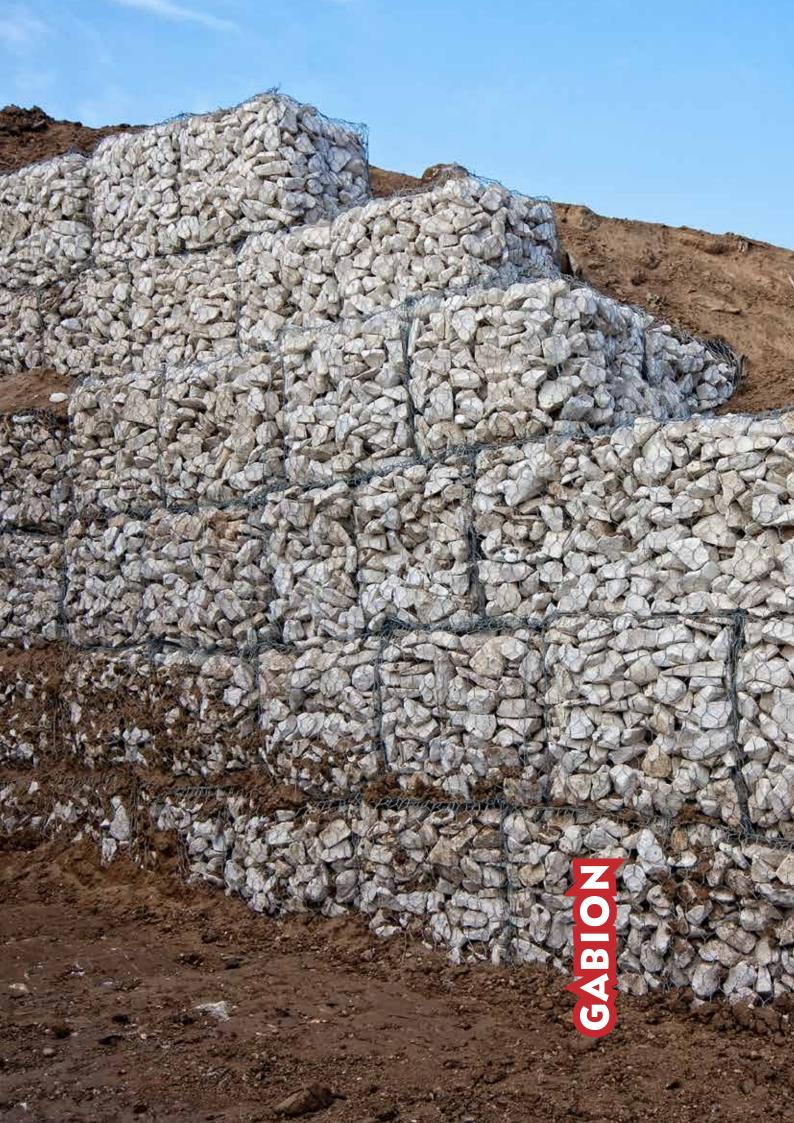

|                    |  |  |
| Panel Fence             | Thickness : ø4 mm. Mesh Size : 100 mm x 250 mm |                    |  |  |
| Weight                  | 24 Kg                                          |                    |  |  |



## **SINGLE-LEAF PANEL FENCE GATE**

## **SUPPORTED TEMPORARY FENCE**











# GATES FOR FENCE SYSTEMS







CUSTOMIZED DESIGN



GALVANIZED STEEL



MUINIMUTE



PVC OR ELECTROSTATIC
POWER PAINTING



**HIGH SECURITY** 



**ANTI-CLIME** 

TE-FENCE offers a wide range of gates and doors for your fencing projects.

- Gate for flexible fence, made of light and heavy rigid panel, or made of metal sheet.
- Swinging or sliding gate

- Manual or automatic gate
- Doors for pedestrians
- Gates for garages
- Automatic and manual boom barriers













## **GABION**

#### Double-twist wire gabion cages and mattresses

Te-Fence works in the production and export of gabion cages and mattresses made of hexagonal double-twist wire. Our gabions are shipped as a kit to be assembled and filled at the project site. Gabion cages and mattresses are collapsible to make them easier to pack and ship at lower costs.

Galvanised-Steel Gabion Cages are filled with stones for retaining walls, reservoir closure, hillside protection, erosion control and other architectural applications. Our company offers standard gabion cages and highly galvanised steel double-twist wire gabion mattresses to provide long-term protection against corrosion. For very aggressive environments, an additional protective polymer coating may be applied. Our cages and mattresse