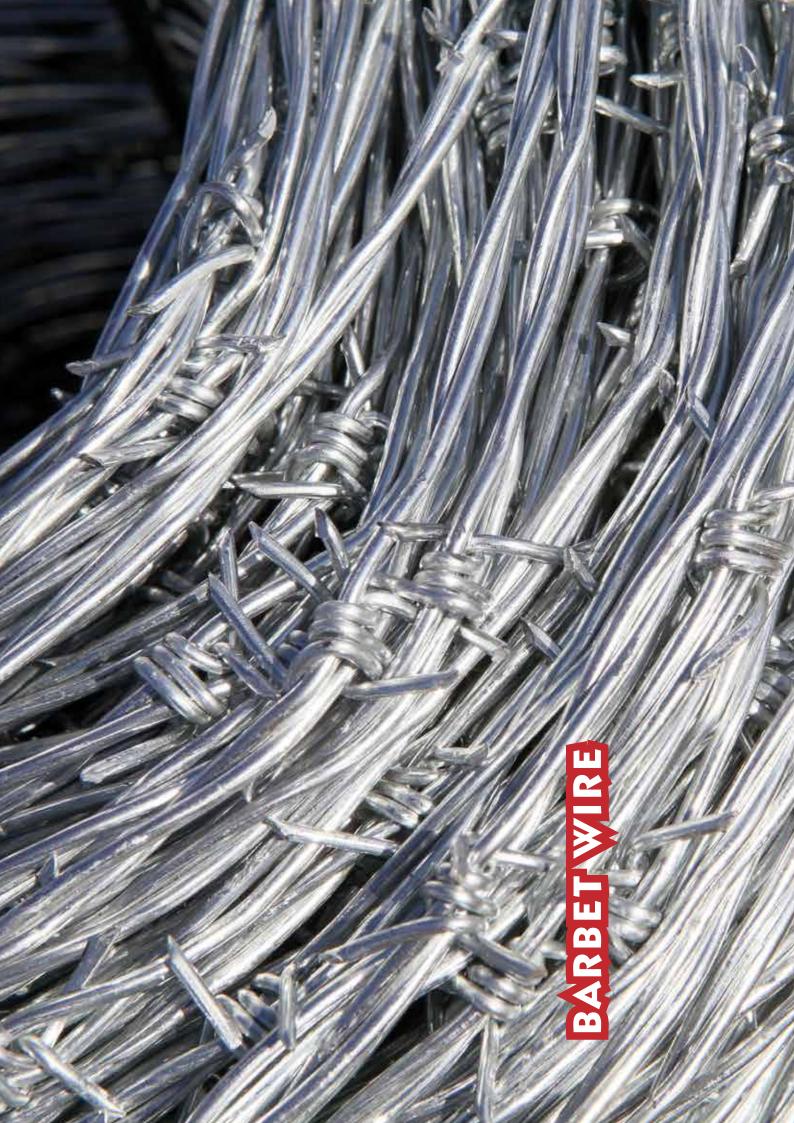

# CONCERTINA (RAZOR WIRE)

STAINLESS STEE

GALVANIZED STEEL

HIGH SECURITY

- Installation: on Y-shaped brackets, for worksites and different high-security areas.
- Flat or in Spiral
- Opening of the spiral: 45cm 60 cm or 90cm.
- Thickness of the blade: 0,50mm
- Dimensions of the blade: 2,20 x 1,50 cm / 1,00 x 1,30cm

- Space between the blades: 2,50 cm
- Thickness of the main wire: 2,50cm
- Concertina wire made of high-grade galvanized steel
- Optional: stainless steel concertina

| CONCERTINA RAZOR WIRE         |                |                 |                            |                 |                            |  |
|-------------------------------|----------------|-----------------|----------------------------|-----------------|----------------------------|--|
| Core Wire Diameter            |                |                 | ø 2,50 mn                  | n (±0,05)       |                            |  |
| Core Wire Coating<br>Ratio    | Hot            | Dip Galvan      | ized Min 20                | 00 gr/m² , M    | lax 260 gr/m²              |  |
| Core Wire Tensile<br>Strenght |                |                 | Min 1600                   | N/mm²           |                            |  |
| Razor Lenght                  |                | 10 mm           |                            |                 | 22 mm                      |  |
| Razor Spacing                 |                | 25 mm           |                            |                 | 36 mm                      |  |
| Razor Width                   |                | 13 mm           |                            | 15 mm           |                            |  |
| Razor Coating<br>Classes      | Hot Dip G      | Salvanized      | Stainless Steel<br>AISI430 |                 | Stainless Steel<br>AISI430 |  |
| Roll Diameter                 | ø450 mm        | ø600 mm         | ø750 mm                    | ø900 mm         | ø975 mm                    |  |
| Roll Weight                   | 7 kg<br>(±0,1) | 10 kg<br>(±0,1) | 12 kg<br>(±0,1)            | 14 kg<br>(±0,1) | 15 kg (±0,1)               |  |
| Optimum Lenght                | 5 m            | 5 m 8 m 9 m     |                            |                 | 11 m                       |  |
| Maximum Lenght                | 7 m            | 10 m            | 12 m                       | 14 m            | 15 m                       |  |
| Number Of Round               | 56 Loop        |                 |                            |                 |                            |  |
| Quality Certificates          |                | TS EN 8745      |                            |                 |                            |  |