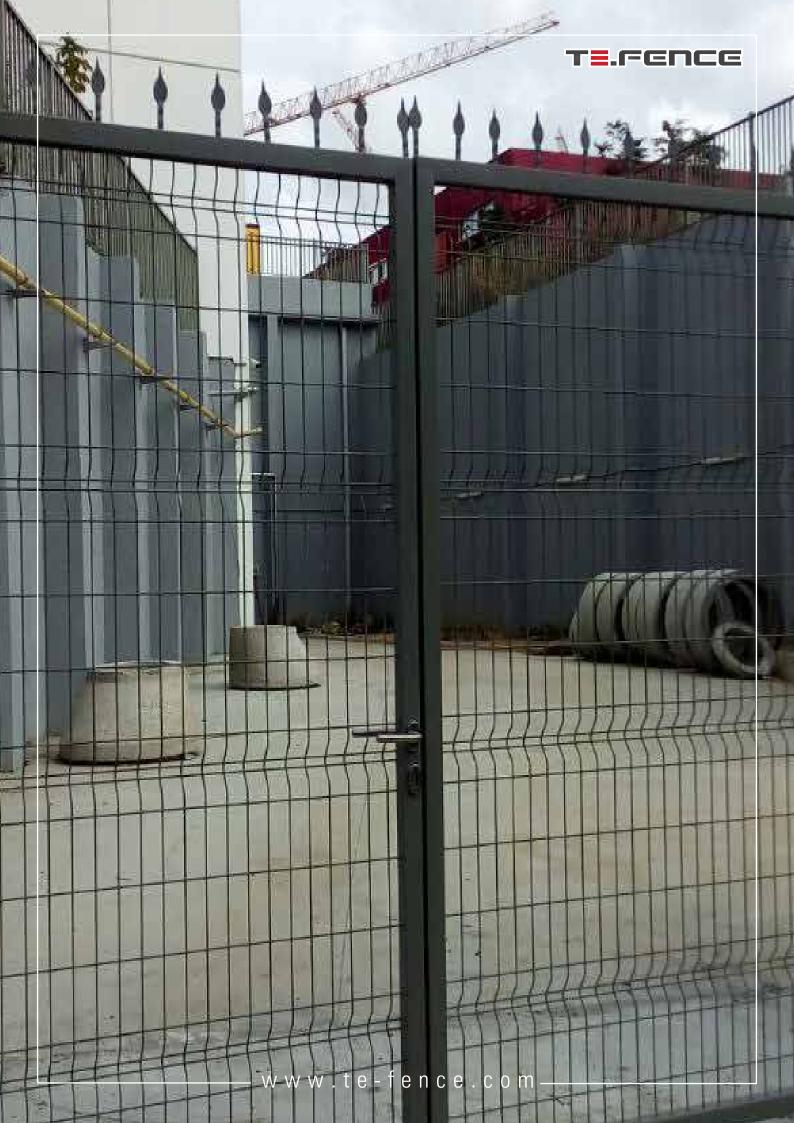

## PANEL FENCE

QUICK ASSEMBLY

CUSTOMIZED DESIGN

GALVANIZED STEEL

PVC OR ELECTROSTATIC POWER PAINTING

Our panel fences are our most-exported fencing solutions. Easily installable, aesthetic with the possibility of custom design, rigid panel fences are widely used for homes, construction sites, public and private spaces.

Height of the panels vary from 50cm to 300cm. We offer wire thicknesses of 4mm to 6.00mm. The standard meshes are 50x150mm, 50x100mm or 50x50mm.

We also offer 5/6/5 and 6/8/6 double-wire panel solutions.

- Intermediate posts (stakes) straight, or with arm (L or Y) arm of 30 cm or 50 cm with application of barbed wire and concertina on flap.
- Highly galvanized steel
- PVC cover or electrostatic paint (standard colour green Ral9006 or other on request)
- Galvanized and painted steel clips
- · All installation accessories included
- Quick and easy assembly
- Economic solution
- · Industrial or residential use
- Optimised transport costs: special packaging for transport by truck or shipping container, approximately 1600 metres of 200x200cm rigid panels including all the posts and accessories transported in a single 40-foot shipping container.