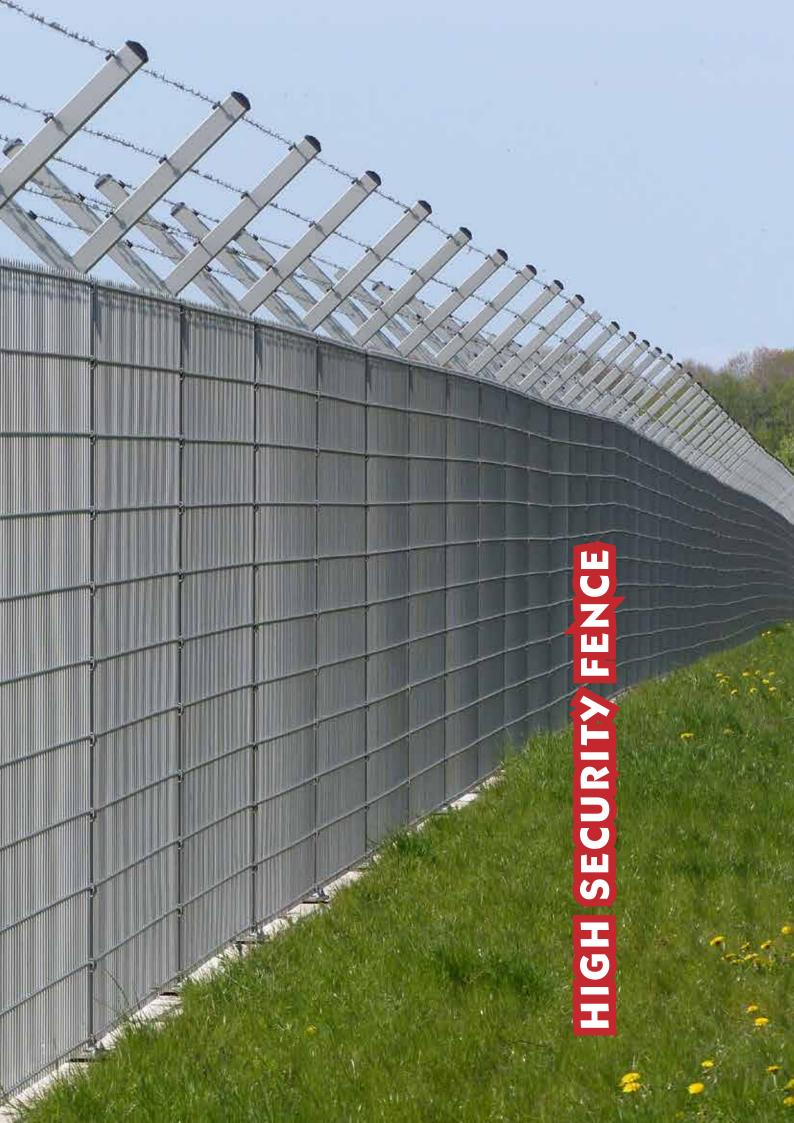

### HIGH SECURITY FENCE

CUSTOMIZED DESIGN

GALVANIZED STEE

PVC OR ELECTROSTATI POWER PAINTING

HIGH SECURITY

ANTLCHM

The high-security and anti-climbing fence systems are specially designed for the protection of sensitive areas (sensitive sites, prison areas, public administrations, embassies, etc.). The height of a panel varies between 150 cm and 300 cm with two thicknesses of wire 4 mm, 5 mm or 6 mm. Depending on the customer's project, the intermediate posts (stakes) are designed with L or Y arms allowing the integration of conventional barbed wire or concertina barbed wire.

#### General specifications.

- Mesh: 12.7×76.2 mm, or custom (10x50mm 0x50mm)
- System height: 150 to 600 cm. Height of 600cm with two panels of 300cm.
- Anti-climbing fence
- Highly galvanized (250 gr/m2) or very highly galvanized (366 gr/m2) steel
- PVC cover or electrostatic paint
- Straight intermediate posts, or with flap (L or Y) flap of 30cm, 50 or 70 cm
- Option: double juxtaposed panels for increased resistance to acts of vandalism
- · Heavy duty and resistant system

#### The advantages of our high-security fence systems:

- Immovable fence offering great resistance to intrusion
- · Very long lifespan
- Resistance to corrosion
- 10-year guarantee
- Special packaging to optimise transport costs as much as possible
- Custom production possible according to the specifications of our customers

#### The areas of application of the High-Security Fence:

- Borders
- · Sensitive worksites
- · Mining and oil areas
- · Prison areas
- Dwellings in sensitive areas
- · Consulates, Embassies and administrative buildings
- All areas which need to be protected as much as possible against intrusion and vandalism