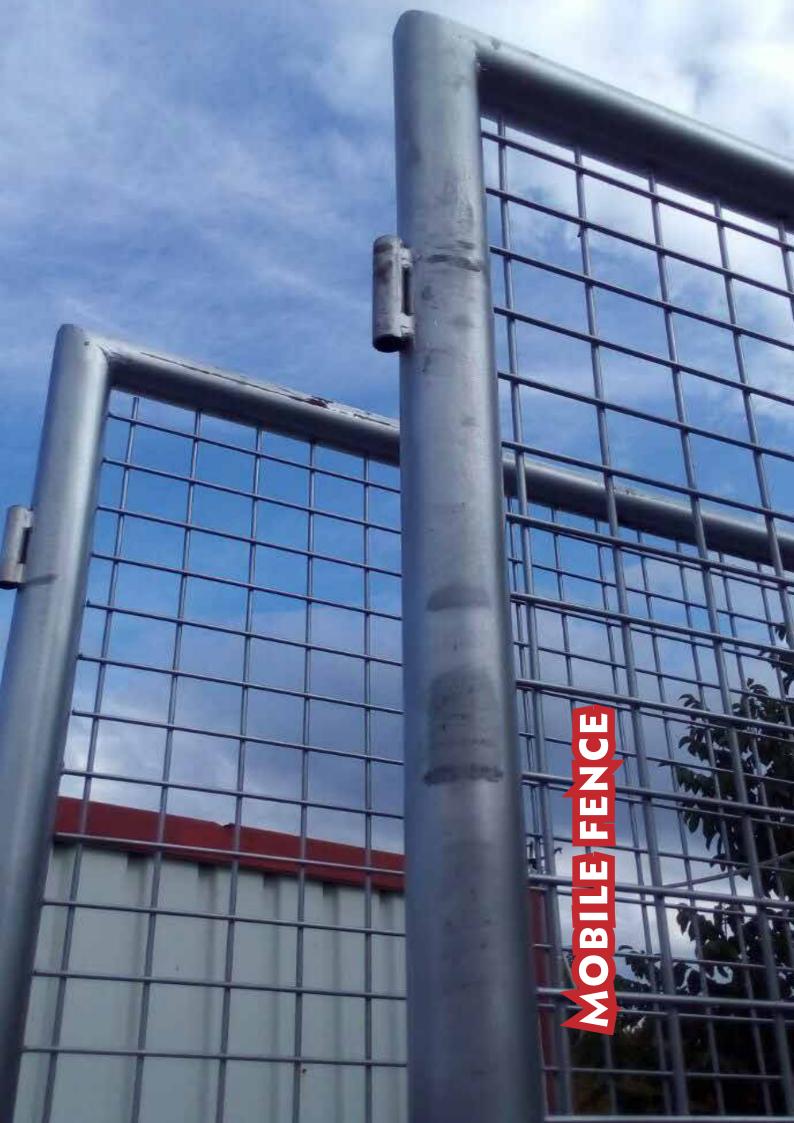

|  |
|---------------------------|-----------------------------|--|
| Thickness Of Line wire    | ø 1,70 mm (±0,05)           |  |
| Barb Thickness            | ø 1,50 mm (±0,05)           |  |
| Barb Spacing              | 100 mm (±10)                |  |
| Roll Lenght               | 250 m (±5)                  |  |
| Roll Weight               | 12 kg (±0,5)                |  |
| Tensile Strenght          | 350 N /mm2 - 500 N /mm2     |  |
| Coating                   | Hot Dip Galvanized          |  |
| Quality Certificates      | TS EN 10223-1               |  |
| Coating Ratio             | Min 80gr/m2 , Max 240 gr/m2 |  |



## **REVERSE TWIST BARBED WIRE**



# CONVENTIONAL BARBED WIRE TYPE-1 Ø 2.00mm Ø 2.50mm

## **CONVENTIONAL BARBED WIRE TYPE-2**



-9-10cm









## MOBILE FENCE







CUSTOMIZEI DESIGN



GALVANIZED STEEL



MOBILE

Standard temporary mobile fence in Ø4.50 mm galvanized wire, Ø48×2 mm galvanized vertical tube, Ø48×2 mmgalvanized horizontal tube. Standard panel dimension of 200 x H200 cm or 200 x H250 cm with a 50×150 mesh. Self-supporting steel or reinforced concrete feet. We can supply the reinforced concrete blocks at the customer's specific request.

The panels are connected to each other with clips in highly galvanized steel or optionally stainless steel. This fence system is installed quickly and is simplified by its special stackable packaging. It is also possible to add L- or Y-shaped arms with razor or barbed wire in order to reinforce the security of the temporary areas that need to be protected.

#### Temporary fence