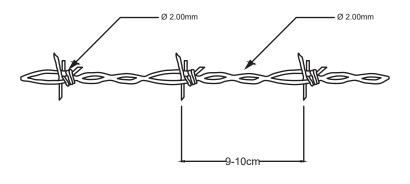

# CONCERTINA (RAZOR WIRE)

STAINLESS STEE

GALVANIZED STEEL

HIGH SECURITY

- Installation: on Y-shaped brackets, for worksites and different high-security areas.
- Flat or in Spiral
- Opening of the spiral: 45cm 60 cm or 90cm.
- Thickness of the blade: 0,50mm
- Dimensions of the blade: 2,20 x 1,50 cm / 1,00 x 1,30cm

- Space between the blades: 2,50 cm
- Thickness of the main wire: 2,50cm
- Concertina wire made of high-grade galvanized steel
- Optional: stainless steel concertina

| CONCERTINA RAZOR WIRE         |                |                 |                            |                 |                            |  |
|-------------------------------|----------------|-----------------|----------------------------|-----------------|----------------------------|--|
| Core Wire Diameter            |                |                 | ø 2,50 mn                  | n (±0,05)       |                            |  |
| Core Wire Coating<br>Ratio    | Hot            | Dip Galvan      | ized Min 20                | 00 gr/m² , M    | lax 260 gr/m²              |  |
| Core Wire Tensile<br>Strenght |                |                 | Min 1600                   | N/mm²           |                            |  |
| Razor Lenght                  |                | 10 mm           |                            |                 | 22 mm                      |  |
| Razor Spacing                 |                | 25 mm           |                            |                 | 36 mm                      |  |
| Razor Width                   |                | 13 mm           |                            | 15 mm           |                            |  |
| Razor Coating<br>Classes      | Hot Dip G      | Salvanized      | Stainless Steel<br>AISI430 |                 | Stainless Steel<br>AISI430 |  |
| Roll Diameter                 | ø450 mm        | ø600 mm         | ø750 mm                    | ø900 mm         | ø975 mm                    |  |
| Roll Weight                   | 7 kg<br>(±0,1) | 10 kg<br>(±0,1) | 12 kg<br>(±0,1)            | 14 kg<br>(±0,1) | 15 kg (±0,1)               |  |
| Optimum Lenght                | 5 m            | 5 m 8 m 9 m     |                            |                 | 11 m                       |  |
| Maximum Lenght                | 7 m            | 10 m            | 12 m                       | 14 m            | 15 m                       |  |
| Number Of Round               | 56 Loop        |                 |                            |                 |                            |  |
| Quality Certificates          |                | TS EN 8745      |                            |                 |                            |  |