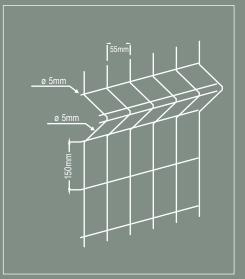

Height of the panels vary from 50cm to 300cm. We offer wire thicknesses of 4mm to 6.00mm. The standard meshes are 50x150mm, 50x100mm or 50x50mm.

We also offer 5/6/5 and 6/8/6 double-wire panel solutions.

| STANDARD PANEL – 1 | STANDARD PANEL – 2 | STANDARD PANEL – 3 |
|--------------------|--------------------|--------------------|
|--------------------|--------------------|--------------------|

| STANDARD PANEL FENCE |                     |                                                                                                                         |           |             |           |          |          |
|----------------------|---------------------|-------------------------------------------------------------------------------------------------------------------------|-----------|-------------|-----------|----------|----------|
| Wire<br>Thichness    | ø 4,00 mm ø 4,50 mm |                                                                                                                         | ø 5,00 mm |             | ø 6,00 mm |          |          |
| Mesh Size            |                     | 50 x 15                                                                                                                 | 50 mm     |             |           |          |          |
| Height               | 75 cm               | 100 cm                                                                                                                  | 120 cm    | 150 cm      | 200 cm    | 250 cm   | 300 cm   |
| Number of<br>Twist   | 2 pieces            | 2 pieces                                                                                                                | 3 pieces  | 4 pieces    | 4 pieces  | 4 pieces | 4 pieces |
| Lenght               |                     |                                                                                                                         | 200 c     | cm - 240 cm | ı -250 cm |          |          |
| Coating              | Н                   | Hot Dip Galvanized , Electrostatic Powder Painting On Hot Dip<br>Galvanized Wire Or PVC Coating Hot Dip Galvanized Wire |           |             |           |          |          |
| Color                | S                   | Standard Color : RAL 6005 Green (color options are available)                                                           |           |             |           |          |          |
| Coating<br>Ratio     | Minimum 80 gr /m2   |                                                                                                                         |           |             |           |          |          |
| Painting<br>Ratio    |                     |                                                                                                                         | Minir     | mum 120 μ   | (Micron)  |          |          |