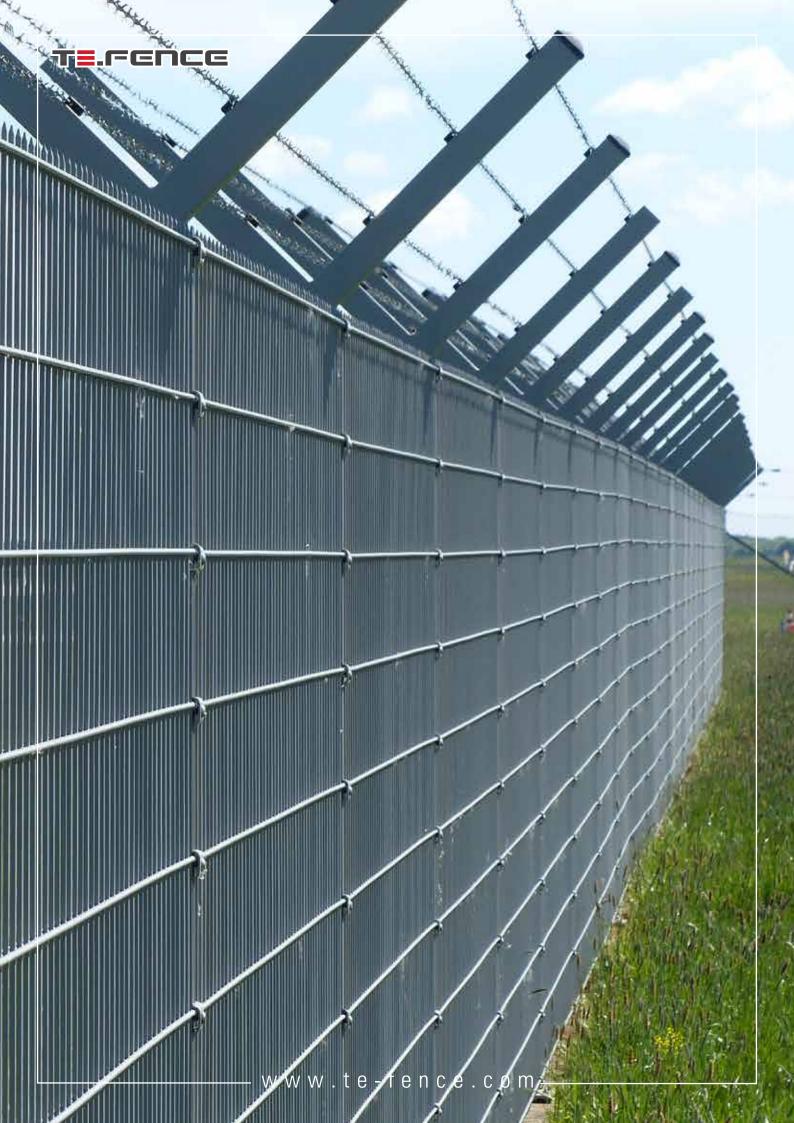

### HIGH SECURITY FENCE

CUSTOMIZED DESIGN

GALVANIZED STEE

PVC OR ELECTROSTATI POWER PAINTING

HIGH SECURITY

ANTLCHM

The high-security and anti-climbing fence systems are specially designed for the protection of sensitive areas (sensitive sites, prison areas, public administrations, embassies, etc.). The height of a panel varies between 150 cm and 300 cm with two thicknesses of wire 4 mm, 5 mm or 6 mm. Depending on the customer's project, the intermediate posts (stakes) are designed with L or Y arms allowing the integration of conventional barbed wire or concertina barbed wire.

#### General specifications.

- Mesh: 12.7×76.2 mm, or custom (10x50mm 0x50mm)
- System height: 150 to 600 cm. Height of 600cm with two panels of 300cm.
- Anti-climbing fence
- Highly galvanized (250 gr/m2) or very highly galvanized (366 gr/m2) steel
- PVC cover or electrostatic paint
- Straight intermediate posts, or with flap (L or Y) flap of 30cm, 50 or 70 cm
- Option: double juxtaposed panels for increased resistance to acts of vandalism
- · Heavy duty and resistant system

#### The areas of application of the High-Security Fence:

- Borders
- · Sensitive worksites
- · Mining and oil areas
- · Prison areas
- Dwellings in sensitive areas
- · Consulates, Embassies and administrative buildings
- All areas which need to be protected as much as possible against intrusion and vandalism