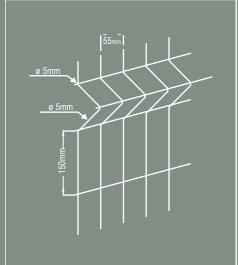

Height of the panels vary from 50cm to 300cm. We offer wire thicknesses of 4mm to 6.00mm. The standard meshes are 50x150mm, 50x100mm or 50x50mm.

We also offer 5/6/5 and 6/8/6 double-wire panel solutions.

| STANDARD PANEL – 1 | STANDARD PANEL – 2 | STANDARD PANEL – 3 |
|--------------------|--------------------|--------------------|
|--------------------|--------------------|--------------------|

| STANDARD PANEL FENCE |                     |                                                                                                                         |           |             |           |          |          |
|----------------------|---------------------|-------------------------------------------------------------------------------------------------------------------------|-----------|-------------|-----------|----------|----------|
| Wire<br>Thichness    | ø 4,00 mm ø 4,50 mm |                                                                                                                         | ø 5,00 mm |             | ø 6,00 mm |          |          |
| Mesh Size            |                     | 50 x 15                                                                                                                 | 50 mm     |             |           |          |          |
| Height               | 75 cm               | 100 cm                                                                                                                  | 120 cm    | 150 cm      | 200 cm    | 250 cm   | 300 cm   |
| Number of<br>Twist   | 2 pieces            | 2 pieces                                                                                                                | 3 pieces  | 4 pieces    | 4 pieces  | 4 pieces | 4 pieces |
| Lenght               |                     |                                                                                                                         | 200 c     | cm - 240 cm | ı -250 cm |          |          |
| Coating              | Н                   | Hot Dip Galvanized , Electrostatic Powder Painting On Hot Dip<br>Galvanized Wire Or PVC Coating Hot Dip Galvanized Wire |           |             |           |          |          |
| Color                | S                   | Standard Color : RAL 6005 Green (color options are available)                                                           |           |             |           |          |          |
| Coating<br>Ratio     | Minimum 80 gr /m2   |                                                                                                                         |           |             |           |          |          |
| Painting<br>Ratio    |                     |                                                                                                                         | Minir     | mum 120 μ   | (Micron)  |          |          |