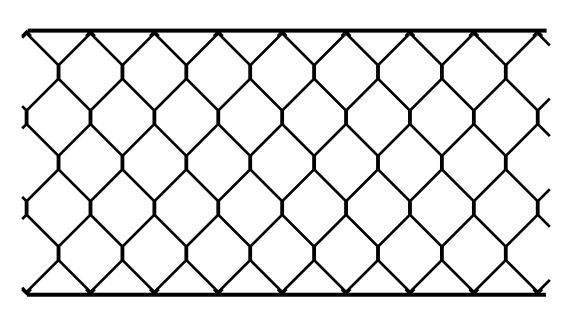

# CHAIN LINK FENCE

OUICK ASSEMBLY

CUSTOMIZEI DESIGN

GALVANIZED STEEL

PVC OR ELECTROSTATIC
POWER PAINTING

Single- or double-twist wire mesh fence systems have diamond mesh  $30\times30$ mm,  $40\times40$ mm,  $70\times70$ mm. The thickness of the wires of the mesh rolls vary from  $\emptyset2$ . 00 mm to  $\emptyset4.00$  mm.

The round, square or angle-type intermediate posts are straight or have an L or Y flap depending on the customer's project.

All the elements are highly galvanised with PVC or epoxy coating. Installation accessories include stakes, struts, tension wires, tie wires and turnbuckles (stiffeners).