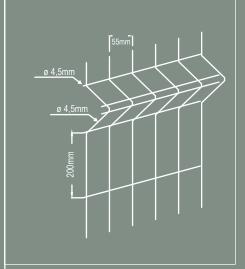

### HIGH SECURITY FENCE

CUSTOMIZED DESIGN

GALVANIZED STEE

PVC OR ELECTROSTATI POWER PAINTING

HIGH SECURITY

ANTLCHM

The high-security and anti-climbing fence systems are specially designed for the protection of sensitive areas (sensitive sites, prison areas, public administrations, embassies, etc.). The height of a panel varies between 150 cm and 300 cm with two thicknesses of wire 4 mm, 5 mm or 6 mm. Depending on the customer's project, the intermediate posts (stakes) are designed with L or Y arms allowing the integration of conventional barbed wire or concertina barbed wire.

#### General specifications.

- Mesh: 12.7×76.2 mm, or custom (10x50mm 0x50mm)
- System height: 150 to 600 cm. Height of 600cm with two panels of 300cm.
- Anti-climbing fence
- Highly galvanized (250 gr/m2) or very highly galvanized (366 gr/m2) steel
- PVC cover or electrostatic paint
- Straight intermediate posts, or with flap (L or Y) flap of 30cm, 50 or 70 cm
- Option: double juxtaposed panels for increased resistance to acts of vandalism
- · Heavy duty and resistant system