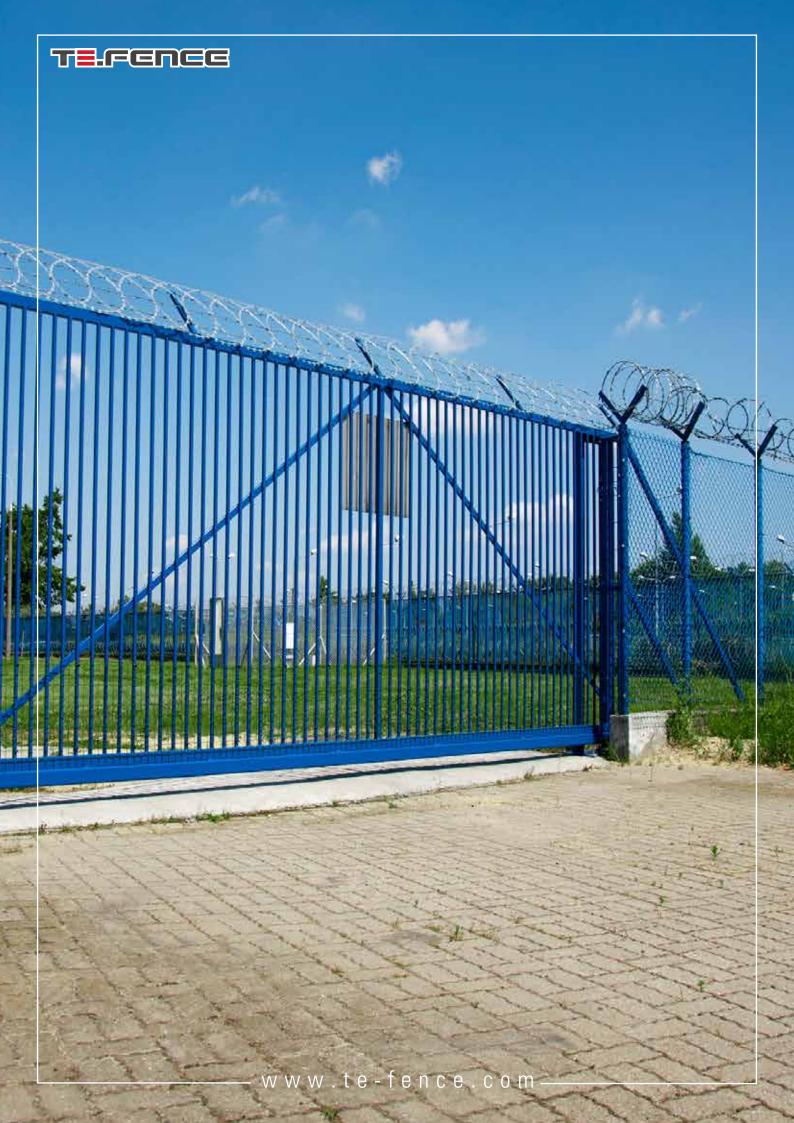

### HIGH SECURITY FENCE

CUSTOMIZED DESIGN

GALVANIZED STEE

PVC OR ELECTROSTATI POWER PAINTING

HIGH SECURITY

ANTLCHM

The high-security and anti-climbing fence systems are specially designed for the protection of sensitive areas (sensitive sites, prison areas, public administrations, embassies, etc.). The height of a panel varies between 150 cm and 300 cm with two thicknesses of wire 4 mm, 5 mm or 6 mm. Depending on the customer's project, the intermediate posts (stakes) are designed with L or Y arms allowing the integration of conventional barbed wire or concertina barbed wire.

#### General specifications.

- Mesh: 12.7×76.2 mm, or custom (10x50mm 0x50mm)
- System height: 150 to 600 cm. Height of 600cm with two panels of 300cm.
- Anti-climbing fence
- Highly galvanized (250 gr/m2) or very highly galvanized (366 gr/m2) steel
- PVC cover or electrostatic paint
- Straight intermediate posts, or with flap (L or Y) flap of 30cm, 50 or 70 cm
- Option: double juxtaposed panels for increased resistance to acts of vandalism
- · Heavy duty and resistant system

#### The areas of application of the High-Security Fence:

- Borders
- · Sensitive worksites
- · Mining and oil areas
- · Prison areas
- Dwellings in sensitive areas
- · Consulates, Embassies and administrative buildings
- All areas which need to be protected as much as possible against intrusion and vandalism