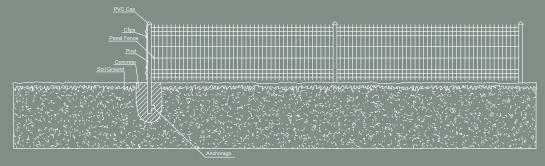

#### PANEL FENCE APPLICATION ON SOIL GROUND

# PVC Cap WALL MOUNTED PANEL FENCE APPLICATION Clips Panel Fence Post Flange Self Expansion Bolt

#### APPLICATION ON WALL

#### APPLICATION ON SOIL GROUND

L OR Y ARM ON POST - 30CM OR 50CM ARM - GALVANIZED OR STAINLESS ARM