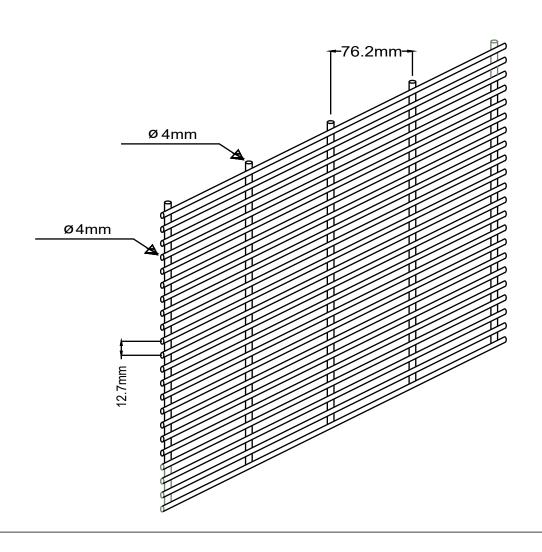

#### General specifications.

- Mesh: 12.7×76.2 mm, or custom (10x50mm 0x50mm)
- System height: 150 to 600 cm. Height of 600cm with two panels of 300cm.
- Anti-climbing fence
- Highly galvanized (250 gr/m2) or very highly galvanized (366 gr/m2) steel
- PVC cover or electrostatic paint
- Straight intermediate posts, or with flap (L or Y) flap of 30cm, 50 or 70 cm
- Option: double juxtaposed panels for increased resistance to acts of vandalism
- · Heavy duty and resistant system

| HIGH SECURITY FENCE |                                                                                                                         |                   |               |            |           |  |
|---------------------|-------------------------------------------------------------------------------------------------------------------------|-------------------|---------------|------------|-----------|--|
| Wire<br>Thichness   | ø 4,00 mn                                                                                                               | ø 6,00 mm         |               |            |           |  |
| Mesh Size           |                                                                                                                         | 12,7 x 76,2 r     | nm            |            |           |  |
| Height              | 150 cm                                                                                                                  | 200 cm            | 250 cm 300 cm |            |           |  |
| Number of<br>Twist  | 2 pieces                                                                                                                | 2 pieces          | 2 pieces      |            | 2 pieces  |  |
| Lenght              |                                                                                                                         | 200 cm - 228 cm - | - 250 cm      |            |           |  |
| Post Types          | Standard                                                                                                                | L Form            |               |            | Y Form    |  |
| Fittings            | Tension wedge Special clips Special clamp                                                                               |                   |               |            |           |  |
| Coating             | Hot Dip Galvanized , Electrostatic Powder Painting On Hot Dip<br>Galvanized Wire Or PVC Coating Hot Dip Galvanized Wire |                   |               |            |           |  |
| Color               | Standard Color : F                                                                                                      | RAL 6005 Green (c | olor optic    | ons are av | vailable) |  |