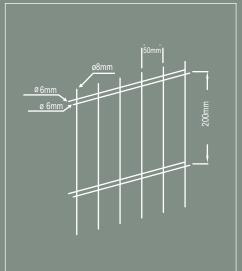

**Double Panel Fence 5/6/5** 

**Double Panel Fence 6/8/6** 

High Security Panel Fence Mesh Size 12,7 x 76,2 mm

| DOUBLE PANEL FENCE           |                        |                                                                                                                         |              |            |        |        |
|------------------------------|------------------------|-------------------------------------------------------------------------------------------------------------------------|--------------|------------|--------|--------|
| Horizontal<br>Wire Thichness |                        | ø 5,00                                                                                                                  | ø 6,00 mm    |            |        |        |
| Vertical Wire<br>Thichness   |                        | ø 6,00 mm                                                                                                               |              |            | ø 8,00 | ) mm   |
| Mesh Size                    |                        |                                                                                                                         | 50x20        | 00 mm      |        |        |
| Height                       | 83 cm                  | 103 cm                                                                                                                  | 123 cm       | 153 cm     | 203 cm | 243 cm |
| Lenght                       |                        |                                                                                                                         | 200 cm - 240 | cm -250 cm |        |        |
| Coating                      |                        | Hot Dip Galvanized , Electrostatic Powder Painting On Hot Dip<br>Galvanized Wire Or PVC Coating Hot Dip Galvanized Wire |              |            |        |        |
| Color                        | Star                   | Standard Color: RAL 6005 Green (color options are available)                                                            |              |            |        |        |
| Coating<br>Ratio             | Minimum 80 gr /m2      |                                                                                                                         |              |            |        |        |
| Painting<br>Ratio            | Minimum 120 μ (Micron) |                                                                                                                         |              |            |        |        |