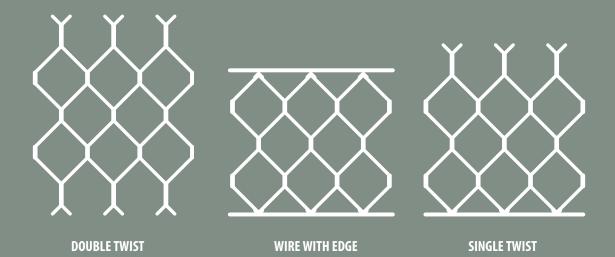

# CHAIN LINK FENCE

OUICK ASSEMBLY

CUSTOMIZEI DESIGN

GALVANIZED STEEL

PVC OR ELECTROSTATIC
POWER PAINTING

Single- or double-twist wire mesh fence systems have diamond mesh  $30\times30$ mm,  $40\times40$ mm,  $70\times70$ mm. The thickness of the wires of the mesh rolls vary from  $\emptyset2$ . 00 mm to  $\emptyset4.00$  mm.

The round, square or angle-type intermediate posts are straight or have an L or Y flap depending on the customer's project.

All the elements are highly galvanised with PVC or epoxy coating. Installation accessories include stakes, struts, tension wires, tie wires and turnbuckles (stiffeners).